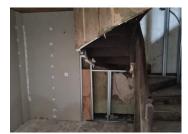

Currently the configuration is as follows:

- + Lounge/dining room of about 30m<sup>2</sup> with a concrete floor
- + Kitchen area of approx 16m<sup>2</sup>
- + Bedroom I of approx I6m<sup>2</sup> with tomette floor
- + Bedroom 2 of approx 12m<sup>2</sup> with tomette floor
- + Mezzanine
- + Shower room and WC to complete.

The property has a connection available to mains drainage.

This may look like a major challenge ... but alot of the really hard work has been completed. The majority of the internal walls have been plasterboarded, taped and filled and just require finishing. The electrical installation is largely in place. Aside from the roof the works are all at a DIY level internally.