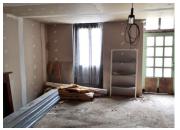

Currently the configuration is as follows:

- + Lounge/dining room of about 30m<sup>2</sup> with a concrete floor
- + Kitchen area of approx 16m<sup>2</sup>
- + Bedroom I of approx I6m<sup>2</sup> with tomette floor
- + Bedroom 2 of approx 12m<sup>2</sup> with tomette floor
- + Mezzanine
- + Shower room and WC to complete.

The property has a connection available to mains drainage.

This may look like a major challenge ... but alot of the really hard work has been completed. The majority of the internal walls have been plasterboarded, taped and filled and just require finishing. The electrical installation is largely in place. Aside from the roof the works are all at a DIY level internally.