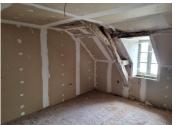

Currently the configuration is as follows:

- + Lounge/dining room of about 30m<sup>2</sup> with a concrete floor
- + Kitchen area of approx 16m<sup>2</sup>
- + Bedroom I of approx I6m<sup>2</sup> with tomette floor
- + Bedroom 2 of approx 12m<sup>2</sup> with tomette floor
- + Mezzanine
- + Shower room and WC to complete.

The property has a connection available to mains drainage.

This may look like a major challenge ... but alot of the really hard work has been completed. The majority of the internal walls have been plasterboarded, taped and filled and just require finishing. The electrical installation is largely in place. Aside from the roof the works are all at a DIY level internally.