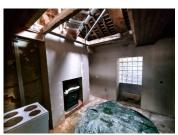

# DESCRIPTION

On completion this will be a well presented 2 bedroomed mid-terrace house with a sizeable living room and kitchen on the ground floor and a family bathroom located off the mezzanine area on the first floor.

Currently the configuration is as follows:

- + Lounge/dining room of about 30m<sup>2</sup> with a concrete floor
- + Kitchen area of approx 16m<sup>2</sup>
- + Bedroom I of approx I6m<sup>2</sup> with tomette floor
- + Bedroom 2 of approx 12m<sup>2</sup> with tomette floor
- + Mezzanine
- + Shower room and WC to complete.

The property has a connection available to mains drainage.

This may look like a major challenge ... but alot of the really hard work has been completed. The majority of the internal walls have been plasterboarded, taped and filled and just require finishing. The electrical installation is largely in place. Aside from the roof the works are all at a DIY level internally.