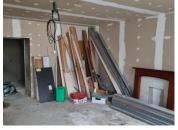

The property has a connection available to mains drainage.

This may look like a major challenge ... but alot of the really hard work has been completed. The majority of the internal walls have been plasterboarded, taped and filled and just require finishing. The electrical installation is largely in place. Aside from the roof the works are all at a DIY level internally.