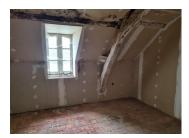

Currently the configuration is as follows:

- + Lounge/dining room of about 30m<sup>2</sup> with a concrete floor
- + Kitchen area of approx 16m<sup>2</sup>
- + Bedroom I of approx I6m<sup>2</sup> with tomette floor
- + Bedroom 2 of approx 12m<sup>2</sup> with tomette floor
- + Mezzanine
- + Shower room and WC to complete.

The property has a connection available to mains drainage.

This may look like a major challenge ... but alot of the really hard work has been completed. The majority of the internal walls have been plasterboarded, taped and filled and just require finishing. The electrical installation is largely in place. Aside from the roof the works are all at a DIY level internally.