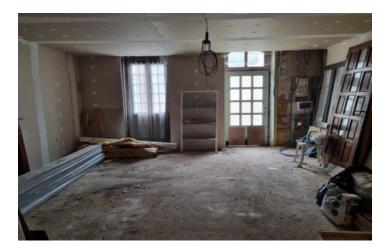

# DESCRIPTION

On completion this will be a well presented 2 bedroomed mid-terrace house with a sizeable living room and kitchen on the ground floor and a family bathroom located off the mezzanine area on the first floor.

Currently the configuration is as follows:

- + Lounge/dining room of about 30m<sup>2</sup> with a concrete floor
- + Kitchen area of approx 16m<sup>2</sup>
- + Bedroom I of approx I6m<sup>2</sup> with tomette floor
- + Bedroom 2 of approx 12m<sup>2</sup> with tomette floor
- + Mezzanine
- + Shower room and WC to complete.

The property has a connection available to mains drainage.

This may look like a major challenge ... but alot of the really hard work has been completed. The majority of the internal walls have been plasterboarded, taped and filled and just require finishing. The electrical installation is largely in place. Aside from the roof the works are all at a DIY level internally.