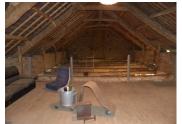

#### IN BRIEF

If you dream of running gites and desire a project then this is it. The main building has water and electricity and could be converted to the main residence. Beautiful views across open countryside, buildings offering potential of 4-5 habitable buildings with large hangar, private courtyard and gardens. Architect plans have been drawn up an submitted. Main house is only developed on the ground floor providing open-plan living accommodation (approx. 6,7m x 6m) with open fireplace, bath with wash basin, kitchen area. Mains water & electricity connected. Ist floor to be renovated. Attached to the main house are 2 buildings approx. (7mx 6,7m) with 1st floor above & (8,6m x 6,4m) open to 1st floor Adjacent are 2 other buildings approx. (IIm x5,8m) with windows and doors to front. 2nd building approx. 7,4mx 4,4m houses dry toilet. The large attached building would make an exceptional gite with exposed beams and stone work.