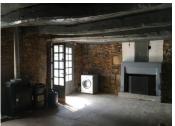

#### IN BRIEF

If you dream of running gites and desire a project then this is it. The main building has water and electricity and could be converted to the main residence. Beautiful views across open countryside, buildings offering potential of 4-5 habitable buildings with large hangar, private courtyard and gardens. Architect plans have been drawn up an submitted. Main house is only developed on the ground floor providing open-plan living accommodation (approx. 6,7m x 6m) with open fireplace, bath with wash basin, kitchen area. Mains water & electricity connected. Ist floor to be renovated. Attached to the main house are 2 buildings approx. (7mx 6,7m) with 1st floor above & (8,6m x 6,4m) open to 1st floor Adjacent are 2 other buildings approx. (IIm x5,8m) with windows and doors to front. 2nd building approx. 7,4mx 4,4m houses dry toilet. The large attached building would make an exceptional gite with exposed beams and stone work.