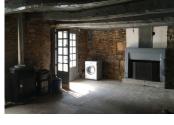

#### IN BRIEF

If you dream of running gites and desire a project then this is it. The main building has water and electricity and could be converted to the main residence. Beautiful views across open countryside, buildings offering potential of 4-5 habitable buildings with large hangar, private courtyard and gardens. Architect plans have been drawn up an submitted. Main house is only developed on the ground floor providing open-plan living accommodation (approx. 6,7m x 6m) with open fireplace, bath with wash basin, kitchen area. Mains water & electricity connected. Ist floor to be renovated. Attached to the main house are 2 buildings approx. (7mx 6,7m) with 1st floor above & (8,6m x 6,4m) open to 1st floor Adjacent are 2 other buildings approx. (IIm x5,8m) with windows and doors to front. 2nd building approx. 7,4mx 4,4m houses dry toilet. The large attached building would make an exceptional gite with exposed beams and stone work.