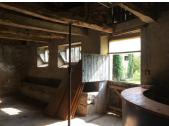

#### IN BRIEF

If you dream of running gites and desire a project then this is it. The main building has water and electricity and could be converted to the main residence. Beautiful views across open countryside, buildings offering potential of 4-5 habitable buildings with large hangar, private courtyard and gardens. Architect plans have been drawn up an submitted. Main house is only developed on the ground floor providing open-plan living accommodation (approx. 6,7m x 6m) with open fireplace, bath with wash basin, kitchen area. Mains water & electricity connected. Ist floor to be renovated. Attached to the main house are 2 buildings approx. (7mx 6,7m) with 1st floor above & (8,6m x 6,4m) open to 1st floor Adjacent are 2 other buildings approx. (IIm x5,8m) with windows and doors to front. 2nd building approx. 7,4mx 4,4m houses dry toilet. The large attached building would make an exceptional gite with exposed beams and stone work.