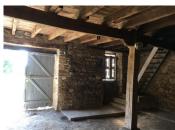

#### IN BRIEF

If you dream of running gites and desire a project then this is it. The main building has water and electricity and could be converted to the main residence. Beautiful views across open countryside, buildings offering potential of 4-5 habitable buildings with large hangar, private courtyard and gardens. Architect plans have been drawn up an submitted. Main house is only developed on the ground floor providing open-plan living accommodation (approx. 6,7m x 6m) with open fireplace, bath with wash basin, kitchen area. Mains water & electricity connected. Ist floor to be renovated. Attached to the main house are 2 buildings approx. (7mx 6,7m) with 1st floor above & (8,6m x 6,4m) open to 1st floor Adjacent are 2 other buildings approx. (IIm x5,8m) with windows and doors to front. 2nd building approx. 7,4mx 4,4m houses dry toilet. The large attached building would make an exceptional gite with exposed beams and stone work.