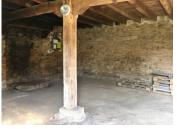

#### IN BRIEF

If you dream of running gites and desire a project then this is it. The main building has water and electricity and could be converted to the main residence. Beautiful views across open countryside, buildings offering potential of 4-5 habitable buildings with large hangar, private courtyard and gardens. Architect plans have been drawn up an submitted. Main house is only developed on the ground floor providing open-plan living accommodation (approx. 6,7m x 6m) with open fireplace, bath with wash basin, kitchen area. Mains water & electricity connected. Ist floor to be renovated. Attached to the main house are 2 buildings approx. (7mx 6,7m) with 1st floor above & (8,6m x 6,4m) open to 1st floor Adjacent are 2 other buildings approx. (IIm x5,8m) with windows and doors to front. 2nd building approx. 7,4mx 4,4m houses dry toilet. The large attached building would make an exceptional gite with exposed beams and stone work.