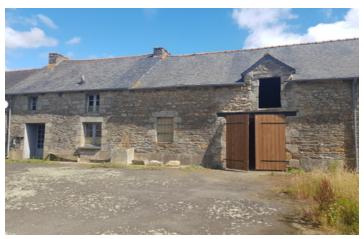

Ref: A18972|AM22

Price: 71 600 EUR

agency fees to be paid by the seller

Renovation project. Beautiful stone house with large barn, hangar, Perfect to create gites.

#### IN BRIEF

If you dream of running gites and desire a project then this is it. The main building has water and electricity and could be converted to the main residence. Beautiful views across open countryside, buildings offering potential of 4-5 habitable buildings with large hangar, private courtyard and gardens. Architect plans have been drawn up an submitted. Main house is only developed on the ground floor providing open-plan living accommodation (approx. 6,7m x 6m) with open fireplace, bath with wash basin, kitchen area. Mains water & electricity connected. Ist floor to be renovated. Attached to the main house are 2 buildings approx. (7mx 6,7m) with 1st floor above & (8,6m x 6,4m) open to 1st floor Adjacent are 2 other buildings approx. (IIm x5,8m) with windows and doors to front. 2nd building approx. 7,4mx 4,4m houses dry toilet. The large attached building would make an exceptional gite with exposed beams and stone work.