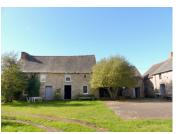

#### IN BRIEF

If you dream of running gites and desire a project then this is it. The main building has water and electricity and could be converted to the main residence. Beautiful views across open countryside, buildings offering potential of 4-5 habitable buildings with large hangar, private courtyard and gardens. Architect plans have been drawn up an submitted. Main house is only developed on the ground floor providing open-plan living accommodation (approx. 6,7m x 6m) with open fireplace, bath with wash basin, kitchen area. Mains water & electricity connected. Ist floor to be renovated. Attached to the main house are 2 buildings approx. (7mx 6,7m) with 1st floor above & (8,6m x 6,4m) open to 1st floor Adjacent are 2 other buildings approx. (IIm x5,8m) with windows and doors to front. 2nd building approx. 7,4mx 4,4m houses dry toilet. The large attached building would make an exceptional gite with exposed beams and stone work.