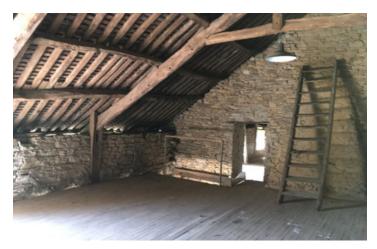

#### IN BRIEF

If you dream of running gites and desire a project then this is it. The main building has water and electricity and could be converted to the main residence. Beautiful views across open countryside, buildings offering potential of 4-5 habitable buildings with large hangar, private courtyard and gardens. Architect plans have been drawn up an submitted. Main house is only developed on the ground floor providing open-plan living accommodation (approx. 6,7m x 6m) with open fireplace, bath with wash basin, kitchen area. Mains water & electricity connected. Ist floor to be renovated. Attached to the main house are 2 buildings approx. (7mx 6,7m) with 1st floor above & (8,6m x 6,4m) open to 1st floor Adjacent are 2 other buildings approx. (IIm x5,8m) with windows and doors to front. 2nd building approx. 7,4mx 4,4m houses dry toilet. The large attached building would make an exceptional gite with exposed beams and stone work.