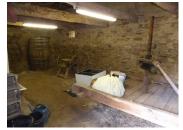

#### IN BRIEF

If you dream of running gites and desire a project then this is it. The main building has water and electricity and could be converted to the main residence. Beautiful views across open countryside, buildings offering potential of 4-5 habitable buildings with large hangar, private courtyard and gardens. Architect plans have been drawn up an submitted. Main house is only developed on the ground floor providing open-plan living accommodation (approx. 6,7m x 6m) with open fireplace, bath with wash basin, kitchen area. Mains water & electricity connected. Ist floor to be renovated. Attached to the main house are 2 buildings approx. (7mx 6,7m) with 1st floor above & (8,6m x 6,4m) open to 1st floor Adjacent are 2 other buildings approx. (IIm x5,8m) with windows and doors to front. 2nd building approx. 7,4mx 4,4m houses dry toilet. The large attached building would make an exceptional gite with exposed beams and stone work.