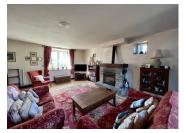

### DESCRIPTION

Presently arranged as follows:-

On the ground floor:-Entrance hall Kitchen - Fully fitted Living room with insert wood-burning stove Dining room Ground floor WC Attached cellar with workshop & central heating boiler