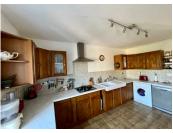

### DESCRIPTION

Presently arranged as follows:-

On the ground floor:-Entrance hall Kitchen - Fully fitted Living room with insert wood-burning stove Dining room Ground floor WC Attached cellar with workshop & central heating boiler