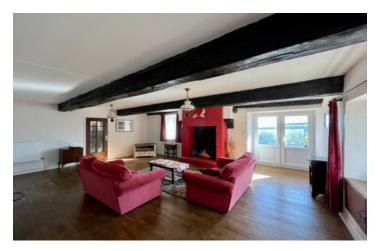

### IN BRIEF

Situated in the heart of a hamlet on the edge of the village is this pretty stone farmhouse. Offering spacious accommodation for all of the family, with four bedrooms, and an attached one bedroom gite. In good habitable condition throughout but would benefit from some modernisations. Enclosed private gardens and a garage. Benefitting from mains drainage connection and oil fired central heating!

### DESCRIPTION

Presently arranged as follows:-

On the ground floor:-Entrance hall Kitchen - Fully fitted Living room with insert wood-burning stove Dining room Ground floor WC Attached cellar with workshop & central heating boiler