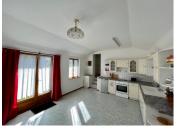

### DESCRIPTION

Presently arranged as follows:-

On the ground floor:-Entrance hall Kitchen - Fully fitted Living room with insert wood-burning stove Dining room Ground floor WC Attached cellar with workshop & central heating boiler