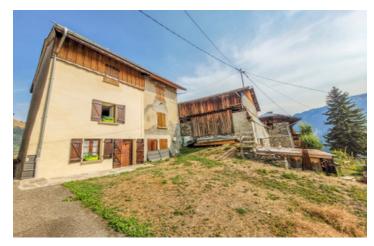

#### Charming village house with garden for sale in the Trois Vallées

#### DESCRIPTION

This semi-detached property is located in the hamlet of La Flachère. It comprises on the ground floor an open plan room with a kitchen, lounge and dining area and a storeroom and on the first floor a bedroom and a shower room with WC. The attic space of circa 52sqm still needs to be converted and would allow for an extension of this charming house. A garden adjoins the property and allows you to enjoy the surrounding views.

La Flachère is situated at an altitude of 1300m. This peaceful hamlet offers magnificent views of Mont Blanc and the mountains of the Belleville Valley.

The first ski lifts are in Saint Martin de Belleville, only 10km away.