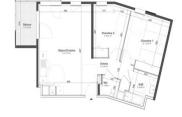

## IN BRIEF

Ideally located two bedroom apartment of 61,95m2 situated on the 3rd floor. Kitchen/lounge - 27,14m2 Bedroom I - 9,91m2 Bedroom 2- 12,74m2 Bathroom - 4,65m2 Balcony - 5,16m2 Garage Delivery Q3 2023 Several apartments I to 3 bedrooms available from 245 000€