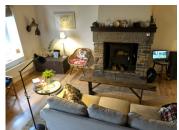

## DESCRIPTION

On the ground floor - open plan, fully fitted kitchen with dining area,  $(3.23 \times 3.537)$  lounge  $(5.658 \times 5.420)$ , shower room,  $(2.359 \times 1.770)$ 

First floor: 3 bedrooms,