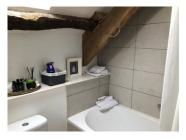

## DESCRIPTION

On the ground floor - open plan, fully fitted kitchen with dining area,  $(3.23 \times 3.537)$  lounge  $(5.658 \times 5.420)$ , shower room,  $(2.359 \times 1.770)$ 

First floor: 3 bedrooms,

Bedroom I  $(5.974 \times 3.368)$ 

Bedroom 2 (2.984  $\times$  3.255)

Bedroom 3 (  $2.926 \times 2.865$ )

bathroom with bath WC and sink

Outside driveway and parking area, good size garden, lean-to workshop / store. (5.428 x 4.584) Good size stone building to renovate (40m²), suitable for habitation, subject to permission.