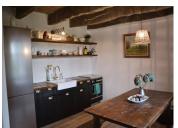

## DESCRIPTION

On the ground floor - open plan, fully fitted kitchen with dining area,  $(3.23 \times 3.537)$  lounge  $(5.658 \times 5.420)$ , shower room,  $(2.359 \times 1.770)$ 

First floor: 3 bedrooms,