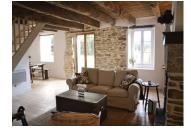

## DESCRIPTION

On the ground floor - open plan, fully fitted kitchen with dining area,  $(3.23 \times 3.537)$  lounge  $(5.658 \times 5.420)$ , shower room,  $(2.359 \times 1.770)$ 

First floor: 3 bedrooms,