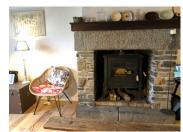

## DESCRIPTION

On the ground floor - open plan, fully fitted kitchen with dining area,  $(3.23 \times 3.537)$  lounge  $(5.658 \times 5.420)$ , shower room,  $(2.359 \times 1.770)$ 

First floor: 3 bedrooms,