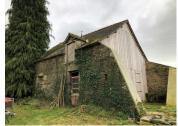

Bedroom I  $(5.974 \times 3.368)$ 

Bedroom 2 (2.984  $\times$  3.255)

Bedroom 3 (  $2.926 \times 2.865$ )

bathroom with bath WC and sink

Outside driveway and parking area, good size garden, lean-to workshop / store. (5.428 x 4.584) Good size stone building to renovate (40m²), suitable for habitation, subject to permission.