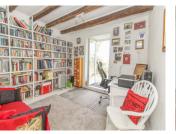

## IN BRIEF

Situated on a generous plot of more than 2 hectares, this would be the perfect property for anyone seeking open space and tranquillity with ample room for horses, other animals and/or a smallholding. The village of Clessé is less than 3 Km away for day to day amenities - bakery, bar/tabac, post office, two garages and a doctor's surgery, as well as a small craft brewery and an animal feed supplier - very handy for livestock. Inside the house is double-glazed throughout, ensuring a comfortable year round living environment. On the ground floor, there's a spacious kitchen and a light and airy living room (both with wood burners) as well as two good-sized bedrooms and a large bathroom. Upstairs, the master bedroom offers plenty of space and privacy. Outside, the property includes an adjoining barn complete with a loft space above. There's also a loft above the main house...

### DESCRIPTION

GROUND FLOOR: Kitchen 24m<sup>2</sup> Bathroom 15m<sup>2</sup> Living room 35m<sup>2</sup> Bedroom 11m<sup>2</sup> Bedroom/office 11m<sup>2</sup>