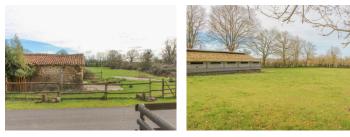

## IN BRIEF

Situated on a generous plot of more than 2 hectares, this would be the perfect property for anyone seeking open space and tranquillity with ample room for horses, other animals and/or a smallholding. The village of Clessé is less than 3 Km away for day to day amenities - bakery, bar/tabac, post office, two garages and a doctor's surgery, as well as a small craft brewery and an animal feed supplier - very handy for livestock. Inside the house is double-glazed throughout, ensuring a comfortable year round living environment. On the ground floor, there's a spacious kitchen and a light and airy living room (both with wood burners) as well as two good-sized bedrooms and a large bathroom. Upstairs, the master bedroom offers plenty of space and privacy. Outside, the property includes an adjoining barn complete with a loft space above. There's also a loft above the main house...

#### FIRST FLOOR:

Master bedroom 28m<sup>2</sup> Loft space for storage

OUTSIDE: Enclosed garden at rear. Small terrace at the front Large barn attached to house Wood store Boiler room Two large fields with a variety of outbuildings Two functioning wells