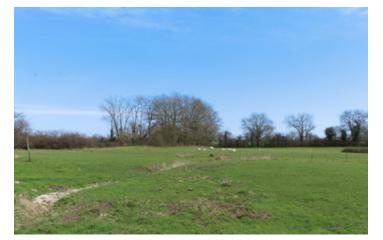

## IN BRIEF

Situated on a generous plot of more than 2 hectares, this would be the perfect property for anyone seeking open space and tranquillity with ample room for horses, other animals and/or a smallholding. The village of Clessé is less than 3 Km away for day to day amenities - bakery, bar/tabac, post office, two garages and a doctor's surgery, as well as a small craft brewery and an animal feed supplier - very handy for livestock. Inside the house is double-glazed throughout, ensuring a comfortable year round living environment. On the ground floor, there's a spacious kitchen and a light and airy living room (both with wood burners) as well as two good-sized bedrooms and a large bathroom. Upstairs, the master bedroom offers plenty of space and privacy. Outside, the property includes an adjoining barn complete with a loft space above. There's also a loft above the main house...

#### FIRST FLOOR:

Master bedroom 28m<sup>2</sup> Loft space for storage

OUTSIDE: Enclosed garden at rear. Small terrace at the front Large barn attached to house Wood store Boiler room Two large fields with a variety of outbuildings Two functioning wells