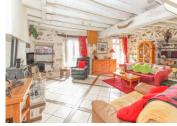

### DESCRIPTION

GROUND FLOOR: Kitchen 24m<sup>2</sup> Bathroom 15m<sup>2</sup> Living room 35m<sup>2</sup> Bedroom 11m<sup>2</sup> Bedroom/office 11m<sup>2</sup>