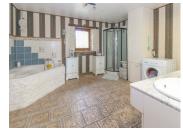

### DESCRIPTION

GROUND FLOOR: Kitchen 24m<sup>2</sup> Bathroom 15m<sup>2</sup> Living room 35m<sup>2</sup> Bedroom 11m<sup>2</sup> Bedroom/office 11m<sup>2</sup>