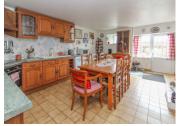

### DESCRIPTION

GROUND FLOOR: Kitchen 24m<sup>2</sup> Bathroom 15m<sup>2</sup> Living room 35m<sup>2</sup> Bedroom 11m<sup>2</sup> Bedroom/office 11m<sup>2</sup>