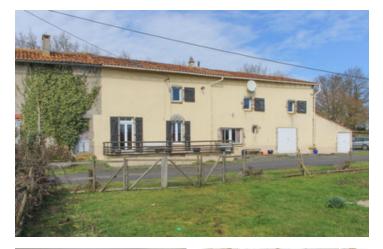

#### Spacious three-bedroom house located in a tranquil rural location with loads of outside space.

## IN BRIEF

Situated on a generous plot of more than 2 hectares, this would be the perfect property for anyone seeking open space and tranquillity with ample room for horses, other animals and/or a smallholding. The village of Clessé is less than 3 Km away for day to day amenities - bakery, bar/tabac, post office, two garages and a doctor's surgery, as well as a small craft brewery and an animal feed supplier - very handy for livestock. Inside the house is double-glazed throughout, ensuring a comfortable year round living environment. On the ground floor, there's a spacious kitchen and a light and airy living room (both with wood burners) as well as two good-sized bedrooms and a large bathroom. Upstairs, the master bedroom offers plenty of space and privacy. Outside, the property includes an adjoining barn complete with a loft space above. There's also a loft above the main house...

# INFORMATION

| Town:       | Neuvy-Bouin |
|-------------|-------------|
| Department: | Deux-Sèvres |
| Bed:        | 3           |
| Bath:       | I           |
| Floor:      | 122.5 m2    |
| Plot Size:  | 2 37  m2    |