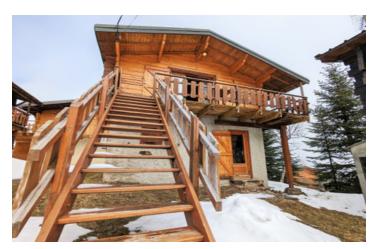

#### Ski station chalet of 58m on 2 levels with 3 bedrooms at 200 m from the pistes

### IN BRIEF

Here is a small chalet which offers itself to the amateurs of ski and of calm, familiar station and close to nature. Located in the Monts d'Olmes, it measures  $58m^2$  on 2 levels with 3 bedrooms, I shower room with toilet and storage, I living room with mountain view, I kitchen and I locker for skis and equipment. It can easily accommodate up to 6 people and will be a charming pied à terre for sports holidays all year round. Do not hesitate to visit the Leggett Immobilier website for a more complete listing! Listing A19327NIL09

### DESCRIPTION

Located in the heart of the beautiful Monts d'Olmes station, this small chalet will be ideal for lovers of skiing and a quiet, family resort close to nature. It is perfect for 4 people but will easily accommodate up to 6 people with its  $58m^2$  on 2 levels.