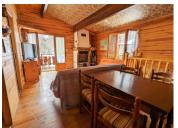

It has 3 bedrooms (upstairs I small bedroom of 5.2m², downstairs I bedroom of 7.3m² and I bedroom of 8.9m²), a shower room of 6m² with toilets and storage space, a living room of 2 I m² with a view of the mountain, a fully equipped kitchen of 4.6m² and an entrance hall of 2.6m² ideal for taking off your shoes and storing your skis and other equipment.