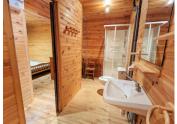

It has 3 bedrooms (upstairs I small bedroom of 5.2m², downstairs I bedroom of 7.3m² and I bedroom of 8.9m²), a shower room of 6m² with toilets and storage space, a living room of 2 I m² with a view of the mountain, a fully equipped kitchen of 4.6m² and an entrance hall of 2.6m² ideal for taking off your shoes and storing your skis and other equipment.