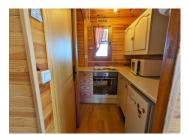

It has 3 bedrooms (upstairs I small bedroom of 5.2m², downstairs I bedroom of 7.3m² and I bedroom of 8.9m²), a shower room of 6m² with toilets and storage space, a living room of 2 I m² with a view of the mountain, a fully equipped kitchen of 4.6m² and an entrance hall of 2.6m² ideal for taking off your shoes and storing your skis and other equipment.