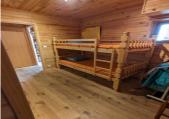

It has 3 bedrooms (upstairs I small bedroom of 5.2m², downstairs I bedroom of 7.3m² and I bedroom of 8.9m²), a shower room of 6m² with toilets and storage space, a living room of 2 I m² with a view of the mountain, a fully equipped kitchen of 4.6m² and an entrance hall of 2.6m² ideal for taking off your shoes and storing your skis and other equipment.