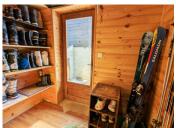

It has 3 bedrooms (upstairs I small bedroom of 5.2m², downstairs I bedroom of 7.3m² and I bedroom of 8.9m²), a shower room of 6m² with toilets and storage space, a living room of 2 I m² with a view of the mountain, a fully equipped kitchen of 4.6m² and an entrance hall of 2.6m² ideal for taking off your shoes and storing your skis and other equipment.