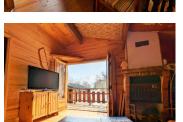

It has 3 bedrooms (upstairs I small bedroom of 5.2m², downstairs I bedroom of 7.3m² and I bedroom of 8.9m²), a shower room of 6m² with toilets and storage space, a living room of 2 I m² with a view of the mountain, a fully equipped kitchen of 4.6m² and an entrance hall of 2.6m² ideal for taking off your shoes and storing your skis and other equipment.

If its location in the resort is a definite asset as everything can be done on foot very easily, it also has a very good rental potential both in winter and summer.

The heating is mainly wood fired with a wood burner which distributes the heat throughout the chalet and provides good thermal comfort.