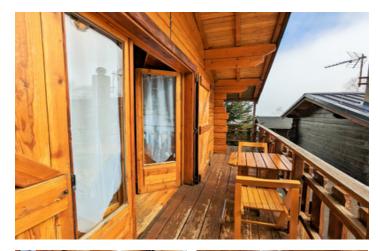

### IN BRIEF

Here is a small chalet which offers itself to the amateurs of ski and of calm, familiar station and close to nature. Located in the Monts d'Olmes, it measures  $58m^2$  on 2 levels with 3 bedrooms, I shower room with toilet and storage, I living room with mountain view, I kitchen and I locker for skis and equipment. It can easily accommodate up to 6 people and will be a charming pied à terre for sports holidays all year round. Do not hesitate to visit the Leggett Immobilier website for a more complete listing! Listing A19327NIL09

### DESCRIPTION

Located in the heart of the beautiful Monts d'Olmes station, this small chalet will be ideal for lovers of skiing and a quiet, family resort close to nature. It is perfect for 4 people but will easily accommodate up to 6 people with its  $58m^2$  on 2 levels.

If its location in the resort is a definite asset as everything can be done on foot very easily, it also has a very good rental potential both in winter and summer.

The heating is mainly wood fired with a wood burner which distributes the heat throughout the chalet and provides good thermal comfort.