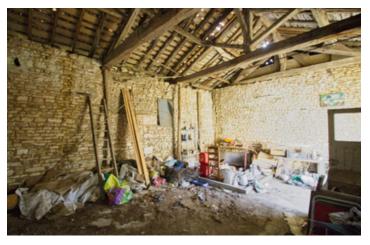

### DESCRIPTION

Currently arranged as a central kitchen/dining room (approx  $20m^2$ ) with a living room ( $22m^2$ ) to one side and two bedrooms ( $12 \& 13m^2$ ) and a bathroom to the other, with the potential to create further living space in the continuation of the building beyond that. This is a full renovation project but could make a lovely lock-up-and-leave holiday home.