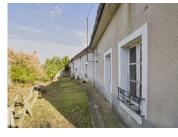

### DESCRIPTION

Currently arranged as a central kitchen/dining room (approx  $20m^2$ ) with a living room ( $22m^2$ ) to one side and two bedrooms ( $12 \& 13m^2$ ) and a bathroom to the other, with the potential to create further living space in the continuation of the building beyond that. This is a full renovation project but could make a lovely lock-up-and-leave holiday home.