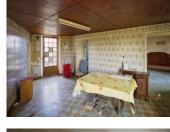

### DESCRIPTION

Currently arranged as a central kitchen/dining room (approx  $20m^2$ ) with a living room ( $22m^2$ ) to one side and two bedrooms ( $12 \& 13m^2$ ) and a bathroom to the other, with the potential to create further living space in the continuation of the building beyond that. This is a full renovation project but could make a lovely lock-up-and-leave holiday home.