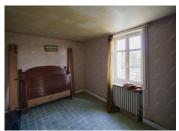

### DESCRIPTION

Currently arranged as a central kitchen/dining room (approx  $20m^2$ ) with a living room ( $22m^2$ ) to one side and two bedrooms ( $12 \& 13m^2$ ) and a bathroom to the other, with the potential to create further living space in the continuation of the building beyond that. This is a full renovation project but could make a lovely lock-up-and-leave holiday home.