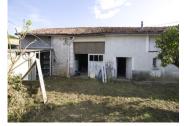

# INFORMATION

| Town:       | Chaveignes     |
|-------------|----------------|
| Department: | Indre-et-Loire |
| Bed:        | 2              |
| Bath:       | I              |
| Floor:      | 70 m2          |
| Plot Size:  | 380 m2         |

# IN BRIEF

A great project for someone wanting to put their own stamp on somewhere. This 2 bedroom cottage, in a peaceful but not isolated position, once updated, could make a gorgeous little home, A few steps away you will find the voie verte, an old section of railway track converted into a safe route for walkers and cyclists stretching all the way from Richelieu to Chinon. You can walk to a decent supermarket in seven minutes (or drive there in two) and walk into the historic centre of Richelieu in fifteen (or drive there in two), where you will find various restaurants, boulangeries, other shops and services, including building suppliers, medical services and a cinema.