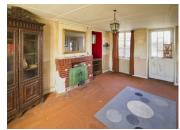

### DESCRIPTION

Currently arranged as a central kitchen/dining room (approx  $20m^2$ ) with a living room ( $22m^2$ ) to one side and two bedrooms ( $12 \& 13m^2$ ) and a bathroom to the other, with the potential to create further living space in the continuation of the building beyond that. This is a full renovation project but could make a lovely lock-up-and-leave holiday home.