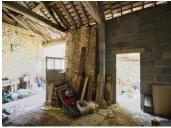

### DESCRIPTION

Currently arranged as a central kitchen/dining room (approx  $20m^2$ ) with a living room ( $22m^2$ ) to one side and two bedrooms ( $12 \& 13m^2$ ) and a bathroom to the other, with the potential to create further living space in the continuation of the building beyond that. This is a full renovation project but could make a lovely lock-up-and-leave holiday home.