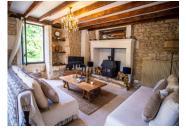

## DESCRIPTION

This superb property has the WOW factor! 3 bedrooms, 2 bathrooms, fully equipped kitchen and a lovely open plan living/dining room. Large outbuildings suitable for housing cars and possible workshop. Tennis court, swimming pool and pool house. Large terracing, and covered bbq area.