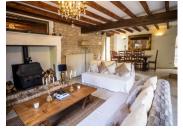

## DESCRIPTION

This superb property has the WOW factor! 3 bedrooms, 2 bathrooms, fully equipped kitchen and a lovely open plan living/dining room. Large outbuildings suitable for housing cars and possible workshop. Tennis court, swimming pool and pool house. Large terracing, and covered bbq area.