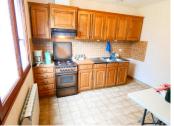

#### Ground floor:

- Living room/kitchen of 27m<sup>2</sup> with insert/wood.
- 2 bedrooms of 9.5m<sup>2</sup> with electric heaters.
- A bathroom of 6m<sup>2</sup>.
- An access to the terrace of 35m<sup>2</sup>.
- A corridor and an access to the basement. In the basement :
- Large garage of 56m<sup>2</sup>.