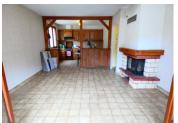

#### Ground floor:

- Living room/kitchen of 27m<sup>2</sup> with insert/wood.
- 2 bedrooms of 9.5m<sup>2</sup> with electric heaters.
- A bathroom of 6m<sup>2</sup>.
- An access to the terrace of 35m<sup>2</sup>.
- A corridor and an access to the basement. In the basement :
- Large garage of 56m<sup>2</sup>.