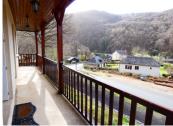

# INFORMATION

Town: Soursac

Department: Corrèze

2 Bed:

Ι Bath:

Floor: 62 m2

Plot Size: 8763 m<sup>2</sup>

This pretty house built in 1989 is conveniently located close to the Dordogne river. It has been built for year-round living and benefits from an exceptional immediate environment.

#### Ground floor:

- Living room/kitchen of 27m<sup>2</sup> with insert/wood.
- 2 bedrooms of 9.5m<sup>2</sup> with electric heaters.
- A bathroom of 6m<sup>2</sup>.
- An access to the terrace of 35m<sup>2</sup>.
- A corridor and an access to the basement. In the basement :
- Large garage of 56m<sup>2</sup>.