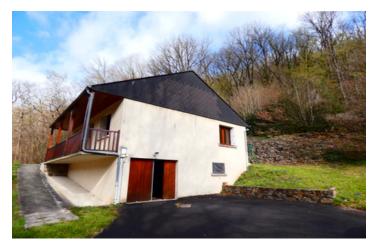

#### Practical one-storey house on a basement with a large plot of land.

# INFORMATION

Town: Soursac

Department: Corrèze

2 Bed:

Ι Bath:

Floor: 62 m2

Plot Size: 8763 m<sup>2</sup>

This pretty house built in 1989 is conveniently located close to the Dordogne river. It has been built for year-round living and benefits from an exceptional immediate environment.