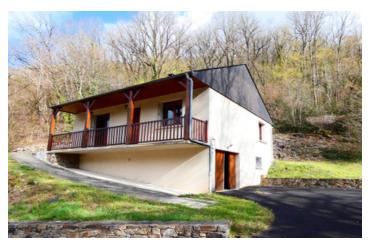

#### Practical one-storey house on a basement with a large plot of land.

# INFORMATION

Town: Soursac

Department: Corrèze

2 Bed:

Ι Bath:

Floor: 62 m2

Plot Size: 8763 m<sup>2</sup>

This pretty house built in 1989 is conveniently located close to the Dordogne river. It has been built for year-round living and benefits from an exceptional immediate environment.

This house is equipped with double glazed windows, an insert/wood and electric heaters.

The sewage system (collective) is of the all-to-the-sewer type.

The land consists of 1783m<sup>2</sup> of garden and 6980m<sup>2</sup> of adjoining forest.