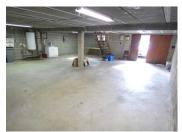

#### Ground floor:

- Living room/kitchen of 27m<sup>2</sup> with insert/wood.
- 2 bedrooms of 9.5m<sup>2</sup> with electric heaters.
- A bathroom of 6m<sup>2</sup>.
- An access to the terrace of 35m<sup>2</sup>.
- A corridor and an access to the basement. In the basement :
- Large garage of 56m<sup>2</sup>.