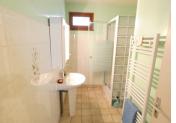

#### Ground floor:

- Living room/kitchen of 27m<sup>2</sup> with insert/wood.
- 2 bedrooms of 9.5m<sup>2</sup> with electric heaters.
- A bathroom of 6m<sup>2</sup>.
- An access to the terrace of 35m<sup>2</sup>.
- A corridor and an access to the basement. In the basement :
- Large garage of 56m<sup>2</sup>.