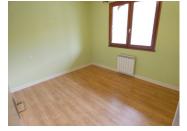

#### Ground floor:

- Living room/kitchen of 27m<sup>2</sup> with insert/wood.
- 2 bedrooms of 9.5m<sup>2</sup> with electric heaters.
- A bathroom of 6m<sup>2</sup>.
- An access to the terrace of 35m<sup>2</sup>.
- A corridor and an access to the basement. In the basement :
- Large garage of 56m<sup>2</sup>.