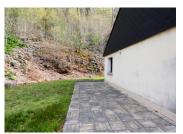

#### Practical one-storey house on a basement with a large plot of land.

# INFORMATION

Town: Soursac

Department: Corrèze

2 Bed:

Ι Bath:

Floor: 62 m2

Plot Size: 8763 m<sup>2</sup>

This pretty house built in 1989 is conveniently located close to the Dordogne river. It has been built for year-round living and benefits from an exceptional immediate environment.