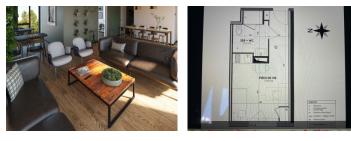

#### IN BRIEF

All the studios are 22 m2 - A living room of 17.05 m2 with an elongated window facing west -Kitchenette - cupboard - space for a single bed desk and kitchen table - shower room and toilet of 5.15 m2 - with space for a washing machine - Roller shutter Investing in a student residence 3 minutes walk from the University of Périgueux NOTARY FEES OFFERED + 3% DISCOUNT UNTIL 30 APRIL\*! The Edouard Denis Group offers you an investment opportunity with a good return!