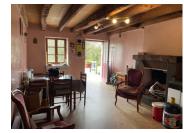

## DESCRIPTION

The house includes a living space, 3 bedrooms, a shower room and a toilet downstairs.

The whole of the upstairs loft space would make a fantastic renovation for additional space!

Not only that, the house also has a south-facing porch to while away those lazy, relaxing days, ah c'est la vie!