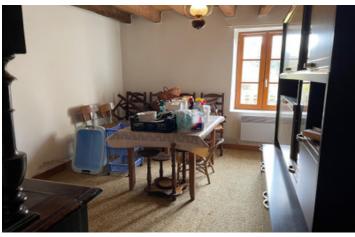

## IN BRIEF

Great potential for this pretty semi-detached stone house in the countryside. The inside neeeds to be insulated and reorganised, and the loft can be renovated too if you need more space. Most of the land is just across the lane which is only used for the few houses in this hamlet in the commune of Tréal, not far from Malestroit, La Gacilly, Ploërmel, Redon (TGV to Paris in 2hrs), Vannes, Rennes and 90 mins from either St Malo port or from Nantes airport if this is your French fantasy 'getaway', or an investment as a holiday/rental home.

## DESCRIPTION

The house includes a living space, 3 bedrooms, a shower room and a toilet downstairs.

The whole of the upstairs loft space would make a fantastic renovation for additional space!

Not only that, the house also has a south-facing porch to while away those lazy, relaxing days, ah c'est la vie!