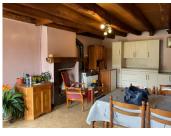

## DESCRIPTION

The house includes a living space, 3 bedrooms, a shower room and a toilet downstairs.

The whole of the upstairs loft space would make a fantastic renovation for additional space!

Not only that, the house also has a south-facing porch to while away those lazy, relaxing days, ah c'est la vie!