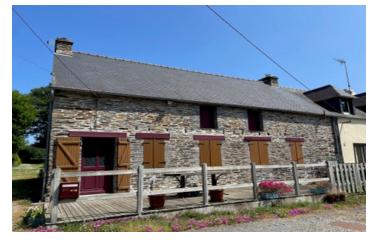

## IN BRIEF

Great potential for this pretty semi-detached stone house in the countryside. The inside neeeds to be insulated and reorganised, and the loft can be renovated too if you need more space. Most of the land is just across the lane which is only used for the few houses in this hamlet in the commune of Tréal, not far from Malestroit, La Gacilly, Ploërmel, Redon (TGV to Paris in 2hrs), Vannes, Rennes and 90 mins from either St Malo port or from Nantes airport if this is your French fantasy 'getaway', or an investment as a holiday/rental home.

## DESCRIPTION

The house includes a living space, 3 bedrooms, a shower room and a toilet downstairs.

The whole of the upstairs loft space would make a fantastic renovation for additional space!

Not only that, the house also has a south-facing porch to while away those lazy, relaxing days, ah c'est la vie!