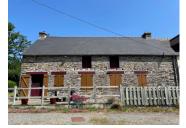

## IN BRIEF

Great potential for this pretty semi-detached stone house in the countryside. The inside neeeds to be insulated and reorganised, and the loft can be renovated too if you need more space. Most of the land is just across the lane which is only used for the few houses in this hamlet in the commune of Tréal, not far from Malestroit, La Gacilly, Ploërmel, Redon (TGV to Paris in 2hrs), Vannes, Rennes and 90 mins from either St Malo port or from Nantes airport if this is your French fantasy 'getaway', or an investment as a holiday/rental home.

## DESCRIPTION

The house includes a living space, 3 bedrooms, a shower room and a toilet downstairs.

The whole of the upstairs loft space would make a fantastic renovation for additional space!

Not only that, the house also has a south-facing porch to while away those lazy, relaxing days, ah c'est la vie!