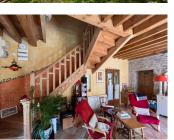

## IN BRIEF

Once a presbytery this property is fully renovated and has many of its original features. Situated at the edge of this peaceful village with a garden surrounding it with mature trees and shrubs, off street parking and a garage. Estoher is situated near Vinça in the Tet valley and just 40 minutes from Perpignan and the Mediterranean beaches under an hour away

#### DESCRIPTION

Originally used by local priests the property has been transformed into a cosy property offering on the ground floor a nice open plan living with kitchen and dining area with doors leading out in to the garden from 3 sides. An entrance hall with plenty of storage, a laundry room and bedroom (currently used as a study) high ceilings and quality double glazing throughout.