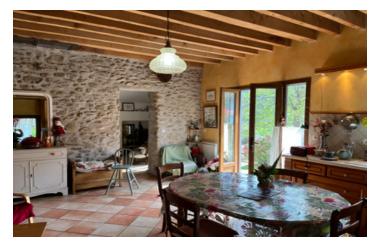

## IN BRIEF

Once a presbytery this property is fully renovated and has many of its original features. Situated at the edge of this peaceful village with a garden surrounding it with mature trees and shrubs, off street parking and a garage. Estoher is situated near Vinça in the Tet valley and just 40 minutes from Perpignan and the Mediterranean beaches under an hour away

#### DESCRIPTION

Originally used by local priests the property has been transformed into a cosy property offering on the ground floor a nice open plan living with kitchen and dining area with doors leading out in to the garden from 3 sides. An entrance hall with plenty of storage, a laundry room and bedroom (currently used as a study) high ceilings and quality double glazing throughout.