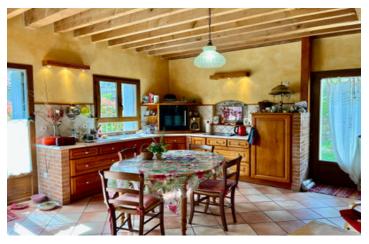

#### DESCRIPTION

Originally used by local priests the property has been transformed into a cosy property offering on the ground floor a nice open plan living with kitchen and dining area with doors leading out in to the garden from 3 sides. An entrance hall with plenty of storage, a laundry room and bedroom (currently used as a study) high ceilings and quality double glazing throughout.