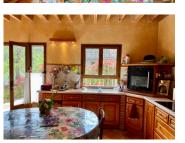

#### DESCRIPTION

Originally used by local priests the property has been transformed into a cosy property offering on the ground floor a nice open plan living with kitchen and dining area with doors leading out in to the garden from 3 sides. An entrance hall with plenty of storage, a laundry room and bedroom (currently used as a study) high ceilings and quality double glazing throughout.