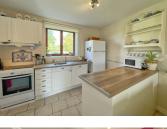

### DESCRIPTION

The property is composed as follows:

Ground floor:

- Living room with open kitchen (32 m2)
- Corridor (6,5m2)
- Bedroom (9m2) with built-in wardrobe
- Shower room (5m2)

First floor:

- Attic bedroom (8.50m2 floor space) with built-in wardrobe.
- Attic bedroom (12m2 floor space) with WC and washbasin.
- Attic with storage space