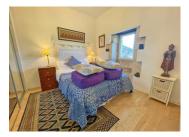

### DESCRIPTION

The property is composed as follows:

Ground floor:

- Living room with open kitchen (32 m2)
- Corridor (6,5m2)
- Bedroom (9m2) with built-in wardrobe
- Shower room (5m2)

First floor:

- Attic bedroom (8.50m2 floor space) with built-in wardrobe.
- Attic bedroom (12m2 floor space) with WC and washbasin.
- Attic with storage space