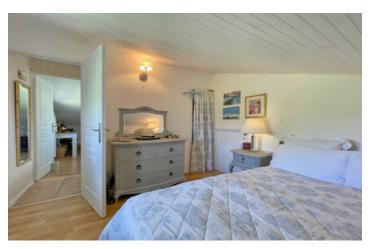

### DESCRIPTION

The property is composed as follows:

Ground floor:

- Living room with open kitchen (32 m2)
- Corridor (6,5m2)
- Bedroom (9m2) with built-in wardrobe
- Shower room (5m2)

First floor:

- Attic bedroom (8.50m2 floor space) with built-in wardrobe.
- Attic bedroom (12m2 floor space) with WC and washbasin.
- Attic with storage space