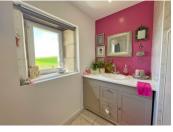

### DESCRIPTION

The property is composed as follows:

Ground floor:

- Living room with open kitchen (32 m2)
- Corridor (6,5m2)
- Bedroom (9m2) with built-in wardrobe
- Shower room (5m2)

First floor:

- Attic bedroom (8.50m2 floor space) with built-in wardrobe.
- Attic bedroom (12m2 floor space) with WC and washbasin.
- Attic with storage space