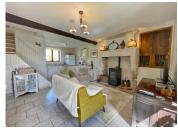

### DESCRIPTION

The property is composed as follows:

Ground floor:

- Living room with open kitchen (32 m2)
- Corridor (6,5m2)
- Bedroom (9m2) with built-in wardrobe
- Shower room (5m2)

First floor:

- Attic bedroom (8.50m2 floor space) with built-in wardrobe.
- Attic bedroom (12m2 floor space) with WC and washbasin.
- Attic with storage space