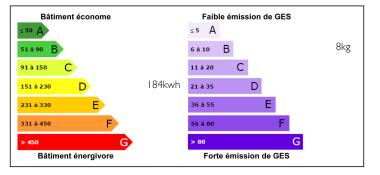

Lovely 3-bedroom detached house, in perfect condition, in a small hamlet, at walking distance from Aubeterre.















#### FNFRGY - DPF



# **INFORMATION**

| Town:       | Saint-Romain |
|-------------|--------------|
| Department: | Charente     |
| Bed:        | 3            |
| Bath:       | Ι            |
| Floor:      | 60 m2        |
| Plot Size:  | 1365 m2      |

## IN BRIEF

This comfortable character house is nestled in the heart of a quiet hamlet, only 1.5 km from Aubeterre-sur-Dronne, one of the most beautiful villages in France, offering bars, restaurants and shops. It has been completely renovated and is in perfect condition. The septic tank is up to standard, as is the electricity. A pellet stove heats the whole house and the upstairs bedrooms have electric heaters. Ideally situated only 10 km from Chalais, a lively town with all amenities, a large weekly market and a train station linking Bordeaux to Angou