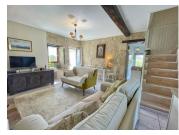

### DESCRIPTION

The property is composed as follows:

Ground floor:

- Living room with open kitchen (32 m2)
- Corridor (6,5m2)
- Bedroom (9m2) with built-in wardrobe
- Shower room (5m2)

First floor:

- Attic bedroom (8.50m2 floor space) with built-in wardrobe.
- Attic bedroom (12m2 floor space) with WC and washbasin.
- Attic with storage space