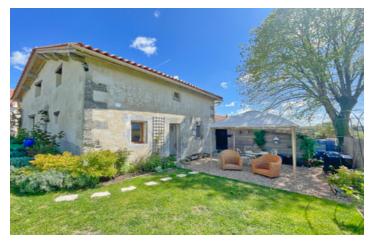

Lovely 3-bedroom detached house, in perfect condition, in a small hamlet, at walking distance from Aubeterre.

## IN BRIEF

This comfortable character house is nestled in the heart of a quiet hamlet, only 1.5 km from Aubeterre-sur-Dronne, one of the most beautiful villages in France, offering bars, restaurants and shops. It has been completely renovated and is in perfect condition. The septic tank is up to standard, as is the electricity. A pellet stove heats the whole house and the upstairs bedrooms have electric heaters. Ideally situated only 10 km from Chalais, a lively town with all amenities, a large weekly market and a train station linking Bordeaux to Angoulême. Also 50 minutes from Angoulême, I hour from Bergerac, and 1.30 hours from Bordeaux.

### DESCRIPTION

The property is composed as follows:

Ground floor:

- Living room with open kitchen (32 m2)
- Corridor (6,5m2)
- Bedroom (9m2) with built-in wardrobe
- Shower room (5m2)

First floor:

- Attic bedroom (8.50m2 floor space) with built-in wardrobe.
- Attic bedroom (12m2 floor space) with WC and washbasin.
- Attic with storage space

Outside:

- Garage and workshop (20m2)
- Shaded terrace
- Enclosed garden
- Meadow running from the garden up to the main road.

-----

Information about risks to which this property is exposed is available on the Géorisques website : https://www.georisques.gouv.fr