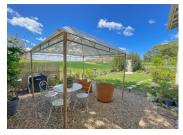

Outside:

- Garage and workshop (20m2)
- Shaded terrace
- Enclosed garden
- Meadow running from the garden up to the main road.

-----

Information about risks to which this property is exposed is available on the Géorisques website : https://www.georisques.gouv.fr