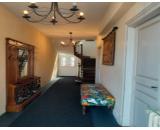

### DESCRIPTION

This stunning turnkey property has been tastefully renovated to a high spec, as much originality has been kept as possible during the renovation.

As you enter through large imposing doors into a lovely bright and airy entrance hallway you can immediately feel the ambiance of a bygone era. You will see the large sweeping staircase in polished oak. To the right of the hallway you enter into a stunning lounge setting tastefully decorated, high ceilings with original ceiling features and plaster coving. There is a wood burner here for those chiller evening if you don't want to have the heating on. Large windows look out onto the Abbaye and roaming fields of the Creuse.

From here you can enter back into the hallway where the large sweeping staircase leads up to 2 large bedrooms, a large area and a stunning family bathroom with French windows leading out on to a balcony/terrace overlooking the Creuse countryside.