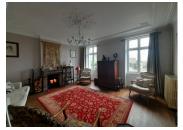

### DESCRIPTION

This stunning turnkey property has been tastefully renovated to a high spec, as much originality has been kept as possible during the renovation.

As you enter through large imposing doors into a lovely bright and airy entrance hallway you can immediately feel the ambiance of a bygone era. You will see the large sweeping staircase in polished oak. To the right of the hallway you enter into a stunning lounge setting tastefully decorated, high ceilings with original ceiling features and plaster coving. There is a wood burner here for those chiller evening if you don't want to have the heating on. Large windows look out onto the Abbaye and roaming fields of the Creuse.