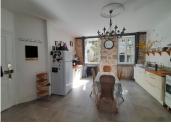

The lounge then leads into a lovely bright kitchen area, with stone feature wall and window looking out onto the beautiful courtyard and vaulted cave. The kitchen is fully fitted and is fully equipped, stylishly set out with a cosy homely feel.