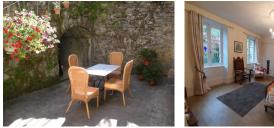

### DESCRIPTION

This stunning turnkey property has been tastefully renovated to a high spec, as much originality has been kept as possible during the renovation.

As you enter through large imposing doors into a lovely bright and airy entrance hallway you can immediately feel the ambiance of a bygone era. You will see the large sweeping staircase in polished oak. To the right of the hallway you enter into a stunning lounge setting tastefully decorated, high ceilings with original ceiling features and plaster coving. There is a wood burner here for those chiller evening if you don't want to have the heating on. Large windows look out onto the Abbaye and roaming fields of the Creuse.

Another large sweeping polished oak staircase leads you up to the loft again with a large area leading to 2 bedrooms and a family bathroom.

Back to the bottom floor where the courtyard is accessed from the hallway area, in the courtyard which is bright and sunny, there are steps...