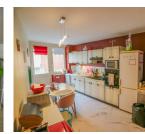

### DESCRIPTION

This property consists of:
Dining room with open fireplace  $3m \times 4m$ Lounge/diner  $6m \times 5m$ Toilet
Kitchen  $5.60m \times 3m$ 