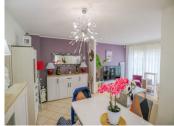

### DESCRIPTION

This property consists of:
Dining room with open fireplace  $3m \times 4m$ Lounge/diner  $6m \times 5m$ Toilet
Kitchen  $5.60m \times 3m$ 