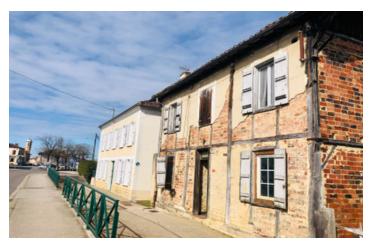

#### Total renovation project with enclosed plot of 495m2 in Manciet, Gers (32)

## IN BRIEF

This current building (approximately 100m2) on an entirely enclosed plot of 495m2 is in need of total renovation. Situated in the middle of Manciet and in walking distance to all amenities. Water, electricity and mains drainage are available. The property is being sold in its current state, without any works. Manciet is located between Nogaro (Paul Armagnac Racing Circuit) and Eauze (the capital of the Bas Armagnac). Auch - 45mins Prefectural town of the Gers Airports - Bordeaux Ihr45mins, Toulouse Ihr 25mins Ski - Cauterets 2hrs Spain - San Sebastien 2hrs 20mins Coast - Biarritz 2hrs Contact now to arrange a viewing.