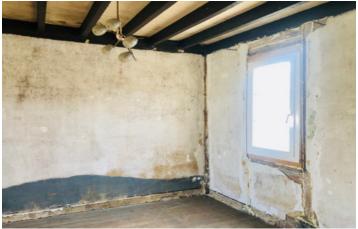

#### Total renovation project with enclosed plot of 495m2 in Manciet, Gers (32)

## IN BRIEF

This current building (approximately 100m2) on an entirely enclosed plot of 495m2 is in need of total renovation. Situated in the middle of Manciet and in walking distance to all amenities. Water, electricity and mains drainage are available. The property is being sold in its current state, without any works. Manciet is located between Nogaro (Paul Armagnac Racing Circuit) and Eauze (the capital of the Bas Armagnac). Auch - 45mins Prefectural town of the Gers Airports - Bordeaux Ihr45mins, Toulouse Ihr 25mins Ski - Cauterets 2hrs Spain - San Sebastien 2hrs 20mins Coast - Biarritz 2hrs Contact now to arrange a viewing.