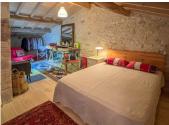

Open plan, fully fitted kitchen (16,45 m<sup>2</sup>)

Bedroom I (12,65 m<sup>2</sup>)

Bathroom  $(3,3 \text{ m}^2)$  with wash basin, shower and WC

Bedroom 2 (12 m<sup>2</sup>)

Bathroom  $(5,11 \text{ m}^2)$  with wash basin, shower and WC

PIGEONNIER (5,65 m<sup>2</sup>)

GARDEN ROOM (26,5 m²) with wood burner, possible 3rd bedroom/arts room

SOUS-SOL:

Vaulted cellar (5,4 m<sup>2</sup>)

Cellar (23 m<sup>2</sup>)

STREET LEVEL:

Garage (21,3 m<sup>2</sup>)