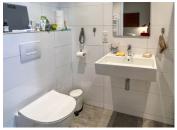

### DESCRIPTION

GROUND FLOOR: large terrace over the full length of the property

Entrance hallway (8 m<sup>2</sup>) with built-in storage

WC (2,15 m<sup>2</sup>) with wash basin

Living room/dining room/salon (46 m²) with fireplace

Open plan, fully fitted kitchen (16,45 m<sup>2</sup>)

Bedroom I (12,65 m<sup>2</sup>)

Bathroom  $(3,3 \text{ m}^2)$  with wash basin, shower and WC

Bedroom 2 (12 m<sup>2</sup>)

Bathroom  $(5,11 \text{ m}^2)$  with wash basin, shower and WC