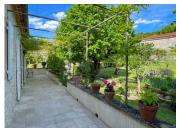

### DESCRIPTION

GROUND FLOOR: large terrace over the full length of the property

Entrance hallway (8 m<sup>2</sup>) with built-in storage

WC (2,15 m<sup>2</sup>) with wash basin

Living room/dining room/salon (46 m²) with fireplace