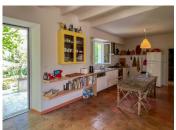

Open plan, fully fitted kitchen (16,45 m<sup>2</sup>)

Bedroom I (12,65 m<sup>2</sup>)

Bathroom  $(3,3 \text{ m}^2)$  with wash basin, shower and WC

Bedroom 2 (12 m<sup>2</sup>)

Bathroom  $(5,11 \text{ m}^2)$  with wash basin, shower and WC