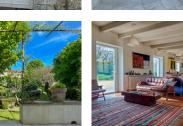

### IN BRIEF

Excellent lay-out, mostly ground floor living, for this charming, renovated, 2 bedroom, 2 bathroom, stone village house with extra garden room, spacious terrace and fully enclosed, beautifully presented landscaped garden. On the street level is a good-sized garage with the boiler room, a small vaulted wine cellar, and a generous workshop.

#### EXTRA:

Fully enclosed, beautifully landscaped and private garden with mature trees, shrubs, flowers and grass. Total plot size : 900 m<sup>2</sup>.

The property benefits from double glazing, oil fired central heating, and a septic tank that is fully conforming to the current regulations.