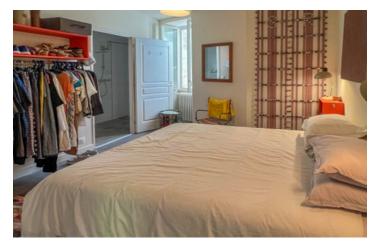

### DESCRIPTION

GROUND FLOOR: large terrace over the full length of the property

Entrance hallway (8 m<sup>2</sup>) with built-in storage

WC (2,15 m<sup>2</sup>) with wash basin

Living room/dining room/salon (46 m²) with fireplace

Open plan, fully fitted kitchen (16,45 m<sup>2</sup>)

Bedroom I (12,65 m<sup>2</sup>)

Bathroom  $(3,3 \text{ m}^2)$  with wash basin, shower and WC

Bedroom 2 (12 m<sup>2</sup>)

Bathroom  $(5,11 \text{ m}^2)$  with wash basin, shower and WC