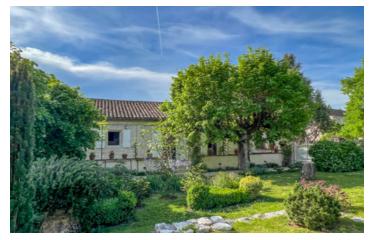

#### Charming, fully renovated village house with spacious accommodation and landscaped garden, close to Montcuq

### IN BRIEF

Excellent lay-out, mostly ground floor living, for this charming, renovated, 2 bedroom, 2 bathroom, stone village house with extra garden room, spacious terrace and fully enclosed, beautifully presented landscaped garden. On the street level is a good-sized garage with the boiler room, a small vaulted wine cellar, and a generous workshop.

#### EXTRA:

Fully enclosed, beautifully landscaped and private garden with mature trees, shrubs, flowers and grass. Total plot size : 900 m<sup>2</sup>.

The property benefits from double glazing, oil fired central heating, and a septic tank that is fully conforming to the current regulations.