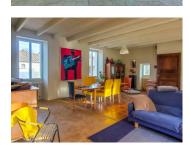

### DESCRIPTION

GROUND FLOOR: large terrace over the full length of the property

Entrance hallway (8 m<sup>2</sup>) with built-in storage

WC (2,15 m<sup>2</sup>) with wash basin

Living room/dining room/salon (46 m²) with fireplace

Open plan, fully fitted kitchen (16,45 m<sup>2</sup>)

Bedroom I (12,65 m<sup>2</sup>)

Bathroom  $(3,3 \text{ m}^2)$  with wash basin, shower and WC

Bedroom 2 (12 m<sup>2</sup>)

Bathroom  $(5,11 \text{ m}^2)$  with wash basin, shower and WC