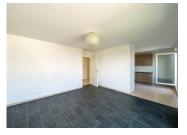

#### DESCRIPTION

Room dimensions: Entrance: 9,04m2

WC: 1,39m2

Lounge / dining room: 15,89m2 with access to a

balcony of 8,38m2

Kitchen: 13,21m2 leading to a kitchen balcony of

5,78m2

Bedroom 1: 9,14 m2 (including wardrobe 0,93m2)

with access to a balcony of 6.33m2

Bedroom 2: 9,04m2 (including wardrobe 0,94m2)
Bedroom 3: 11,19m2 leading to a balcony of 1,42m2

Bathroom: 5.01m2

Flooring: Tiled floors

Windows: Double glazed French doors opening