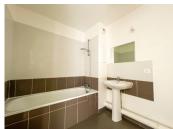

#### DESCRIPTION

Room dimensions: Entrance: 9,04m2

WC: 1,39m2

Lounge / dining room: 15,89m2 with access to a

balcony of 8,38m2

Kitchen: 13,21m2 leading to a kitchen balcony of

5,78m2

Bedroom 1: 9,14 m2 (including wardrobe 0,93m2)

with access to a balcony of 6.33m2

Bedroom 2: 9,04m2 (including wardrobe 0,94m2)
Bedroom 3: 11,19m2 leading to a balcony of 1,42m2

Bathroom: 5.01m2

Flooring: Tiled floors

Windows: Double glazed French doors opening