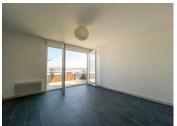

#### DESCRIPTION

Room dimensions: Entrance: 9,04m2

WC: 1,39m2

Lounge / dining room: 15,89m2 with access to a

balcony of 8,38m2

Kitchen: 13,21m2 leading to a kitchen balcony of

5,78m2

Bedroom 1: 9,14 m2 (including wardrobe 0,93m2)

with access to a balcony of 6.33m2

Bedroom 2: 9,04m2 (including wardrobe 0,94m2)
Bedroom 3: 11,19m2 leading to a balcony of 1,42m2

Bathroom: 5.01m2

Flooring: Tiled floors

Windows: Double glazed French doors opening

onto paved balconies Tax foncière: 1597€

Copropriété charges: 1874€

Heating: Individual

Heating type: Electric radiator

Excellent transport connections, locally and internationally.

By train:

38 minutes to Paris (Champs-Élysées) on RER A. From Paris you have access to Eurostar, Thalys, Metro, RER and national rail network.