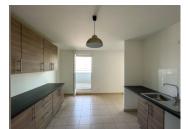

#### DESCRIPTION

Room dimensions: Entrance: 9,04m2

WC: 1,39m2

Lounge / dining room: 15,89m2 with access to a

balcony of 8,38m2

Kitchen: 13,21m2 leading to a kitchen balcony of

5,78m2

Bedroom 1: 9,14 m2 (including wardrobe 0,93m2)