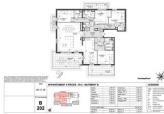

# 

| Town:          | Le Cannet       |
|----------------|-----------------|
| Department:    | Alpes-Maritimes |
| Bed:           | 4               |
| Bath:          | 3               |
| Floor:         | 157 m2          |
| Outside Space: | 40 m2           |
|                |                 |

#### DESCRIPTION

Resolutely created for a '21st-century' lifestyle, a unique opportunity as no one has ever lived in this well-proportioned turnkey apartment designed without loss of space. Situated on the 2nd floor, this well-bathed in light will give you a feeling of height and privacy, it offers an entrance, opening onto a beautiful living room with a large modern kitchen opening onto a balcony, a large living/dining room opening onto a beautiful terrace, I large bedroom with an ensuite shower room, a separate toilet, 2 large bedrooms opening onto a balcony, I shower room with a toilet, and another large bedroom with integrated air conditioning, complemented by 3 indoor car parking and a cellar.