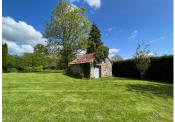

Walled gardens to the front of the property with iron railings and ornate gateway, lawned garden to the rear with a variety of trees and shrubs and a former stone bakery, the ideal summer house!!

Viewing is a must to appreciate all this property has to offer! Many more images are available upon request.