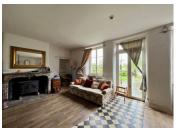

### DESCRIPTION

Presently arranged as follows:-

On the ground floor

Entrance into siting room

Living room with fireplace & wood burning stove Hallway to boiler room & ground floor shower

room Kitchen

Garden room