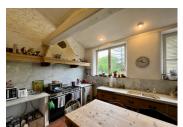

### DESCRIPTION

Presently arranged as follows:-

On the ground floor

Entrance into siting room

Living room with fireplace & wood burning stove Hallway to boiler room & ground floor shower

room Kitchen

Garden room