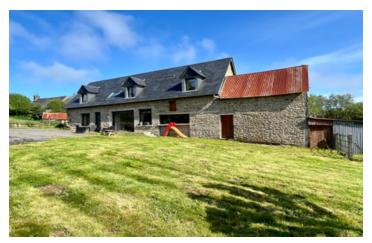

#### Fully renovated family home in a peaceful hamlet with outbuildings and a plot of just under a hectare!

## IN BRIEF

Situated between the popular towns of Villedieu-les-Poêles & Brecey, renovated to a high standard throughout & ready to move into! In a pretty position with outbuildings and a good sized paddock. Offering four bedrooms with one being on the ground floor!

#### DESCRIPTION

Presently arranged as follows:-

On the ground floor:-

Open plan living, incorporating a high spec modern kitchen, dining area and living room.

Utility room

Bedroom/office with shower room

WC

On the first floor:-

Three bedrooms, one with dressing area.

Family bathroom with jacuzzi corner bath & separate shower.

WC

Attached outbuilding with wood store.

Two further outbuildings incorporating a workshop/garage

Gardens all around mostly laid to lawn, with fenced paddock suitable for a horse or pony with field shelter.

-----

Information about risks to which this property is exposed is available on the Géorisques website : https://www.georisques.gouv.fr