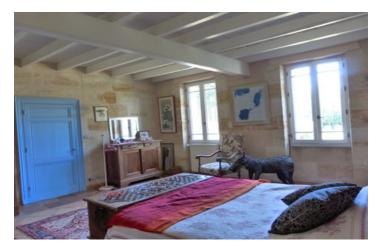

### IN BRIEF

A pretty stone house comprising an entrance, a kitchen with an open fireplace, a living room with wood burner, a bedroom, a bathroom and a toilet. Upstairs a mezzanine/bedroom leading onto a balcony and an ensuite bedroom with dressing room. There are three outbuildings This pretty stone house is down a no-through road and solely used by the handful of house owners. Located about 7km from shops and train station (Bordeaux-Sarlat line).

### On the ground floor:

- Entrance of 10m<sup>2</sup>
- Kitchen of 28,40m<sup>2</sup> with an open fireplace
- Living room of 32,50m<sup>2</sup> with a wood stove
- Bedroom of 28,40m<sup>2</sup>
- Bathroom of 11,50m<sup>2</sup> (bath, shower, double wash-hand basins)
- Toilet of 3m<sup>2</sup>.