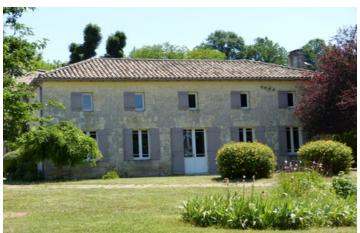

### Impressive apparent-stone house only 17km from St Emilion.

### IN BRIEF

A pretty stone house comprising an entrance, a kitchen with an open fireplace, a living room with wood burner, a bedroom, a bathroom and a toilet. Upstairs a mezzanine/bedroom leading onto a balcony and an ensuite bedroom with dressing room. There are three outbuildings This pretty stone house is down a no-through road and solely used by the handful of house owners. Located about 7km from shops and train station (Bordeaux-Sarlat line).