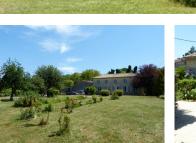

### IN BRIEF

A pretty stone house comprising an entrance, a kitchen with an open fireplace, a living room with wood burner, a bedroom, a bathroom and a toilet. Upstairs a mezzanine/bedroom leading onto a balcony and an ensuite bedroom with dressing room. There are three outbuildings This pretty stone house is down a no-through road and solely used by the handful of house owners. Located about 7km from shops and train station (Bordeaux-Sarlat line).

#### Outside

- Barn of 63m<sup>2</sup>
- Wood store 12m<sup>2</sup>
- Remains of an old house of 97m<sup>2</sup>.

-----

Information about risks to which this property is exposed is available on the Géorisques website : https://www.georisques.gouv.fr