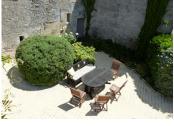

### IN BRIEF

A pretty stone house comprising an entrance, a kitchen with an open fireplace, a living room with wood burner, a bedroom, a bathroom and a toilet. Upstairs a mezzanine/bedroom leading onto a balcony and an ensuite bedroom with dressing room. There are three outbuildings This pretty stone house is down a no-through road and solely used by the handful of house owners. Located about 7km from shops and train station (Bordeaux-Sarlat line).