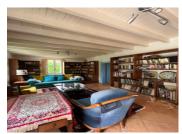

### IN BRIEF

A pretty stone house comprising an entrance, a kitchen with an open fireplace, a living room with wood burner, a bedroom, a bathroom and a toilet. Upstairs a mezzanine/bedroom leading onto a balcony and an ensuite bedroom with dressing room. There are three outbuildings This pretty stone house is down a no-through road and solely used by the handful of house owners. Located about 7km from shops and train station (Bordeaux-Sarlat line).

#### Upstairs:

- Mezzanine/bedroom of 42,20m² leading onto a balcony
- Ensuite bedroom of 32m<sup>2</sup> (bath, basin, wc)