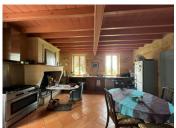

### IN BRIEF

A pretty stone house comprising an entrance, a kitchen with an open fireplace, a living room with wood burner, a bedroom, a bathroom and a toilet. Upstairs a mezzanine/bedroom leading onto a balcony and an ensuite bedroom with dressing room. There are three outbuildings This pretty stone house is down a no-through road and solely used by the handful of house owners. Located about 7km from shops and train station (Bordeaux-Sarlat line).

### On the ground floor:

- Entrance of 10m<sup>2</sup>
- Kitchen of 28,40m<sup>2</sup> with an open fireplace
- Living room of 32,50m<sup>2</sup> with a wood stove
- Bedroom of 28,40m<sup>2</sup>
- Bathroom of 11,50m<sup>2</sup> (bath, shower, double wash-hand basins)
- Toilet of 3m<sup>2</sup>.