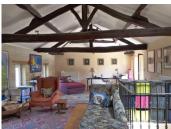

### IN BRIEF

A pretty stone house comprising an entrance, a kitchen with an open fireplace, a living room with wood burner, a bedroom, a bathroom and a toilet. Upstairs a mezzanine/bedroom leading onto a balcony and an ensuite bedroom with dressing room. There are three outbuildings This pretty stone house is down a no-through road and solely used by the handful of house owners. Located about 7km from shops and train station (Bordeaux-Sarlat line).