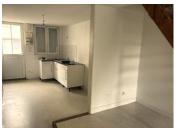

## **GROUND FLOOR**

Living Room/kitchen  $-7.5 \times 2.2$  open plan ground floor with some fitted cupboards, stairs to 1st floor