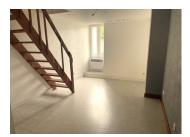

## **GROUND FLOOR**

Living Room/kitchen  $-7.5 \times 2.2$  open plan ground floor with some fitted cupboards, stairs to 1st floor