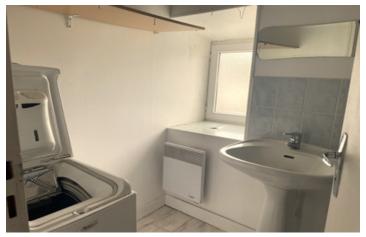

## DESCRIPTION

The house benefits from double glazing, electric heating and mains drainage

### IST FLOOR

Small landing Bedroom – 2.2 × 3.6 Shower Room Separate WC