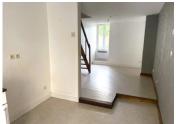

## **GROUND FLOOR**

Living Room/kitchen  $-7.5 \times 2.2$  open plan ground floor with some fitted cupboards, stairs to 1st floor