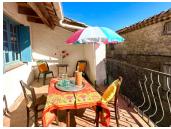

## IN BRIEF

Carcassonne 20mn. La Livinière, charming village house with terrace, in the heart of the vineyards. Entrance into the dining room and kitchen, with workshop/store and a room presently used as a bedroom(no window) with an adjacent shower room/laundry with WC. Upstairs, living room opening on to a lovely sunny terrace for aperitifs with friends, bedroom with ensuite bathroom WC. Second floor bedroom with with fitted closets, ensuite shower room WC and mezzanine ideal for storage

Upstairs living room opening on to a lovely sunny terrace for aperitifs with friends, bedroom with ensuite bathroom WC. Second floor bedroom with with fitted closets, ensuite shower room WC and mezzanine.