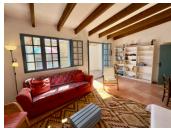

## IN BRIEF

Carcassonne 20mn. La Livinière, charming village house with terrace, in the heart of the vineyards. Entrance into the dining room and kitchen, with workshop/store and a room presently used as a bedroom(no window) with an adjacent shower room/laundry with WC. Upstairs, living room opening on to a lovely sunny terrace for aperitifs with friends, bedroom with ensuite bathroom WC. Second floor bedroom with with fitted closets, ensuite shower room WC and mezzanine ideal for storage

Upstairs living room opening on to a lovely sunny terrace for aperitifs with friends, bedroom with ensuite bathroom WC. Second floor bedroom with with fitted closets, ensuite shower room WC and mezzanine.