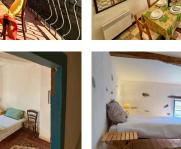

## IN BRIEF

Carcassonne 20mn. La Livinière, charming village house with terrace, in the heart of the vineyards. Entrance into the dining room and kitchen, with workshop/store and a room presently used as a bedroom(no window) with an adjacent shower room/laundry with WC. Upstairs, living room opening on to a lovely sunny terrace for aperitifs with friends, bedroom with ensuite bathroom WC. Second floor bedroom with with fitted closets, ensuite shower room WC and mezzanine ideal for storage

#### DESCRIPTION

Carcassonne 20mn. La Livinière, charming village house with terrace, in the heart of the vineyards. 2 bedrooms, I mezzanine, 3 bathrooms with wc. Entrance into the dining room and kitchen, with workshop/store and independent studio (used as an additional bedroom) and adjacent shower room/laundry.

Upstairs living room opening on to a lovely sunny terrace for aperitifs with friends, bedroom with ensuite bathroom WC. Second floor bedroom with with fitted closets, ensuite shower room WC and mezzanine.