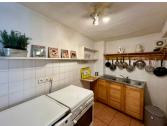

## IN BRIEF

Carcassonne 20mn. La Livinière, charming village house with terrace, in the heart of the vineyards. Entrance into the dining room and kitchen, with workshop/store and a room presently used as a bedroom(no window) with an adjacent shower room/laundry with WC. Upstairs, living room opening on to a lovely sunny terrace for aperitifs with friends, bedroom with ensuite bathroom WC. Second floor bedroom with with fitted closets, ensuite shower room WC and mezzanine ideal for storage

#### DESCRIPTION

Carcassonne 20mn. La Livinière, charming village house with terrace, in the heart of the vineyards. 2 bedrooms, I mezzanine, 3 bathrooms with wc. Entrance into the dining room and kitchen, with workshop/store and independent studio (used as an additional bedroom) and adjacent shower room/laundry.