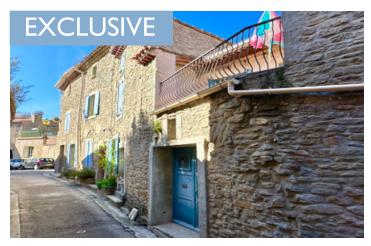

#### UNDER OFFER - La Livinière, charming village house with terrace, in the heart of the vineyards.

## IN BRIEF

Carcassonne 20mn. La Livinière, charming village house with terrace, in the heart of the vineyards. Entrance into the dining room and kitchen, with workshop/store and a room presently used as a bedroom(no window) with an adjacent shower room/laundry with WC. Upstairs, living room opening on to a lovely sunny terrace for aperitifs with friends, bedroom with ensuite bathroom WC. Second floor bedroom with with fitted closets, ensuite shower room WC and mezzanine ideal for storage

#### DESCRIPTION

Carcassonne 20mn. La Livinière, charming village house with terrace, in the heart of the vineyards. 2 bedrooms, I mezzanine, 3 bathrooms with wc. Entrance into the dining room and kitchen, with workshop/store and independent studio (used as an additional bedroom) and adjacent shower room/laundry.