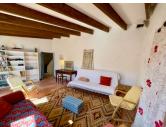

## IN BRIEF

Carcassonne 20mn. La Livinière, charming village house with terrace, in the heart of the vineyards. Entrance into the dining room and kitchen, with workshop/store and a room presently used as a bedroom(no window) with an adjacent shower room/laundry with WC. Upstairs, living room opening on to a lovely sunny terrace for aperitifs with friends, bedroom with ensuite bathroom WC. Second floor bedroom with with fitted closets, ensuite shower room WC and mezzanine ideal for storage

Upstairs living room opening on to a lovely sunny terrace for aperitifs with friends, bedroom with ensuite bathroom WC. Second floor bedroom with with fitted closets, ensuite shower room WC and mezzanine.