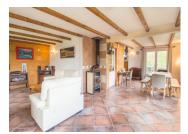

## DESCRIPTION

This chalet of approximately 125sqm of living space is nestled in the village of Le Châtelard and consists on the first level of a spacious main room with kitchen, dining room and living room with a size exceeding 51sqm, as well as a shower room and a separate toilet. On that level, a terrace will allow you to relax and enjoy the Vallée des Encombres. On the second level there are three spacious bedrooms (one of 15sqm and two of more than 17sqm) and a bathroom with toilet.