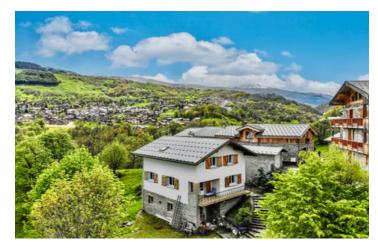

#### Detached family chalet with garden and views, for sale in the heart of the Trois Vallées

# IN BRIEF

This 3 bedroom chalet with more than 200sqm of floor space is located in a village near Saint Martin de Belleville and offers uninterrupted views over the Belleville and Encombres Valleys. It comprises a pleasant and bright living room with kitchen, 3 bedrooms, 2 bathrooms and a garage. A large plot of land is attached to the property. This chalet will entice you thanks to its location and its surrounding views.

## DESCRIPTION

This chalet of approximately 125sqm of living space is nestled in the village of Le Châtelard and consists on the first level of a spacious main room with kitchen, dining room and living room with a size exceeding 51sqm, as well as a shower room and a separate toilet. On that level, a terrace will allow you to relax and enjoy the Vallée des Encombres. On the second level there are three spacious bedrooms (one of 15sqm and two of more than 17sqm) and a bathroom with toilet.