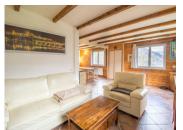

## DESCRIPTION

This chalet of approximately 125sqm of living space is nestled in the village of Le Châtelard and consists on the first level of a spacious main room with kitchen, dining room and living room with a size exceeding 51sqm, as well as a shower room and a separate toilet. On that level, a terrace will allow you to relax and enjoy the Vallée des Encombres. On the second level there are three spacious bedrooms (one of 15sqm and two of more than 17sqm) and a bathroom with toilet.