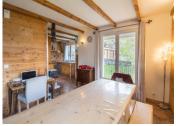

## DESCRIPTION

This chalet of approximately 125sqm of living space is nestled in the village of Le Châtelard and consists on the first level of a spacious main room with kitchen, dining room and living room with a size exceeding 51sqm, as well as a shower room and a separate toilet. On that level, a terrace will allow you to relax and enjoy the Vallée des Encombres. On the second level there are three spacious bedrooms (one of 15sqm and two of more than 17sqm) and a bathroom with toilet.