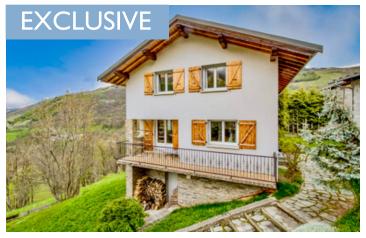

#### Detached family chalet with garden and views, for sale in the heart of the Trois Vallées

# IN BRIEF

This 3 bedroom chalet with more than 200sqm of floor space is located in a village near Saint Martin de Belleville and offers uninterrupted views over the Belleville and Encombres Valleys. It comprises a pleasant and bright living room with kitchen, 3 bedrooms, 2 bathrooms and a garage. A large plot of land is attached to the property. This chalet will entice you thanks to its location and its surrounding views.

## DESCRIPTION

This chalet of approximately 125sqm of living space is nestled in the village of Le Châtelard and consists on the first level of a spacious main room with kitchen, dining room and living room with a size exceeding 51sqm, as well as a shower room and a separate toilet. On that level, a terrace will allow you to relax and enjoy the Vallée des Encombres. On the second level there are three spacious bedrooms (one of 15sqm and two of more than 17sqm) and a bathroom with toilet.