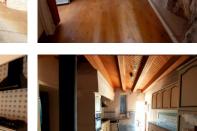

#### IN BRIEF

Unusual renovated house of 80 m<sup>2</sup> on a plot of 635 m<sup>2</sup> and more than I ha of land on the causse. Lovely garden and large terrace with a magnificent panorama on the village and the valley. South facing, the house includes a pleasant living room of 18 m<sup>2</sup> with fireplace, 2 beautiful bedrooms of 18 and 12 m<sup>2</sup>, each with its own bathroom, and a spacious kitchen of 20 m<sup>2</sup> with a wood stove, with a wood cooker. Double glazing. Cellars. Spring with water supply. Bread oven on the terrace. Mains drainage. Charming village with all the necessary shops. The location, very popular with tourists, St-Cirq-Lapopie, makes this unusual house ideal for use as a gîte or to enjoy it occasionally as a second home. A rare property due to its singularity and location, which should be discovered quickly.