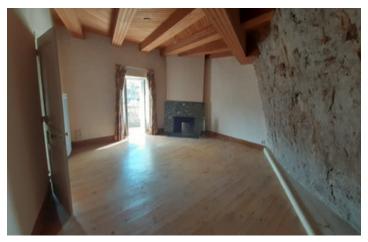

#### IN BRIEF

Unusual renovated house of 80 m<sup>2</sup> on a plot of 635 m<sup>2</sup> and more than I ha of land on the causse. Lovely garden and large terrace with a magnificent panorama on the village and the valley. South facing, the house includes a pleasant living room of 18 m<sup>2</sup> with fireplace, 2 beautiful bedrooms of 18 and 12 m<sup>2</sup>, each with its own bathroom, and a spacious kitchen of 20 m<sup>2</sup> with a wood stove, with a wood cooker. Double glazing. Cellars. Spring with water supply. Bread oven on the terrace. Mains drainage. Charming village with all the necessary shops. The location, very popular with tourists, St-Cirq-Lapopie, makes this unusual house ideal for use as a gîte or to enjoy it occasionally as a second home. A rare property due to its singularity and location, which should be discovered quickly.