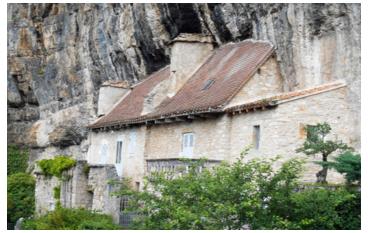

#### Troglodyte house with splendid views

#### IN BRIEF

Unusual renovated house of 80 m<sup>2</sup> on a plot of 635 m<sup>2</sup> and more than I ha of land on the causse. Lovely garden and large terrace with a magnificent panorama on the village and the valley. South facing, the house includes a pleasant living room of 18 m<sup>2</sup> with fireplace, 2 beautiful bedrooms of 18 and 12 m<sup>2</sup>, each with its own bathroom, and a spacious kitchen of 20 m<sup>2</sup> with a wood stove, with a wood cooker. Double glazing. Cellars. Spring with water supply. Bread oven on the terrace. Mains drainage. Charming village with all the necessary shops. The location, very popular with tourists, St-Cirq-Lapopie, makes this unusual house ideal for use as a gîte or to enjoy it occasionally as a second home. A rare property due to its singularity and location, which should be discovered quickly.