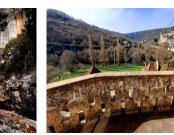

#### IN BRIEF

Unusual renovated house of 80 m<sup>2</sup> on a plot of 635 m<sup>2</sup> and more than I ha of land on the causse. Lovely garden and large terrace with a magnificent panorama on the village and the valley. South facing, the house includes a pleasant living room of 18 m<sup>2</sup> with fireplace, 2 beautiful bedrooms of 18 and 12 m<sup>2</sup>, each with its own bathroom, and a spacious kitchen of 20 m<sup>2</sup> with a wood stove, with a wood cooker. Double glazing. Cellars. Spring with water supply. Bread oven on the terrace. Mains drainage. Charming village with all the necessary shops. The location, very popular with tourists, St-Cirq-Lapopie, makes this unusual house ideal for use as a gîte or to enjoy it occasionally as a second home. A rare property due to its singularity and location, which should be discovered quickly.