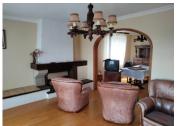

### DESCRIPTION

Neo Breton house on full basement. It's a quiet spot, not far from the village.

The property includes:

One floor with:

- a kitchen
- -a dining room/living room with a fireplace
- a bathroom
- -WC