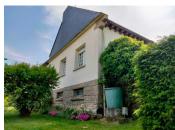

### DESCRIPTION

Neo Breton house on full basement. It's a quiet spot, not far from the village.

The property includes:

One floor with:

- a kitchen
- -a dining room/living room with a fireplace
- a bathroom
- -WC

A bedroom and an office space/bedroom On the upper floor,

- -two bedrooms
- WC
- -a dressing room
- -a convertible attic

The house is built on a plot of 1150 m<sup>2</sup>.

It is connected to the town's public sewerage system.