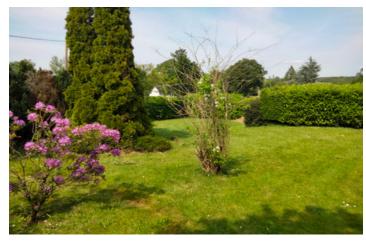

#### IN BRIEF

At the gateway to Brocéliande, this house faces south. On a 1900 m<sup>2</sup> plot, close to all ameneties. Near Ploërmel, you are halfway between Rennes and Vannes. The house is in a non-trafficked street and is fully fenced in.

A bedroom and an office space/bedroom On the upper floor,

- -two bedrooms
- WC
- -a dressing room
- -a convertible attic

The house is built on a plot of 1150 m<sup>2</sup>.

It is connected to the town's public sewerage system.