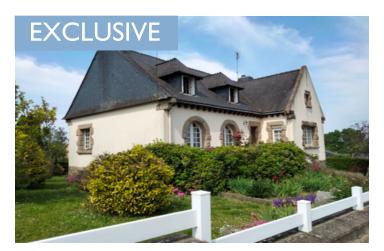

#### IN BRIEF

At the gateway to Brocéliande, this house faces south. On a 1900 m<sup>2</sup> plot, close to all ameneties. Near Ploërmel, you are halfway between Rennes and Vannes. The house is in a non-trafficked street and is fully fenced in.

### DESCRIPTION

Neo Breton house on full basement. It's a quiet spot, not far from the village.

The property includes:

One floor with:

- a kitchen
- -a dining room/living room with a fireplace
- a bathroom
- -WC