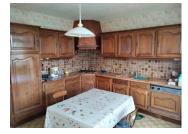

### DESCRIPTION

Neo Breton house on full basement. It's a quiet spot, not far from the village.

The property includes:

One floor with:

- a kitchen
- -a dining room/living room with a fireplace
- a bathroom
- -WC