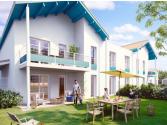

# IN BRIEF

LEGGETT IMMOBILIER INTERNATIONAL offers you this 31 m2 studio with balcony in a residence of only 10 apartments. Like a jewel box, this small building gives you the feeling of living in a house, while enjoying the simplicity of an apartment. In a spirit of conviviality, the living rooms open onto gardens, loggias or terraces to be enjoyed all year round. The large bay windows contribute to the luminosity that bathes the interiors and offer unobstructed views of a soothing setting;

#### DESCRIPTION

AREA:

ENTRANCE-LIVING-ROOM KITCHEN 26,74 m2 SHOWER ROOM 4,76 M2

PRIVATE GARDEN 7,80 m2

-----

Information about risks to which this property is exposed is available on the Géorisques website : https://www.georisques.gouv.fr