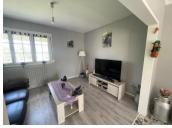

### IN BRIEF

This Pavilion style property has been fully modernised including external wall insulation and a pump for the central heating. heat The accommodation is currently all on one level with a basement / Garage covering the full footprint of the property and the opportunity to extend into the roof space if further bedrooms / bathrooms are required (Subject to a planning application and approval). Rooms comprise of an open plan Living room, TV or Dining area and a kitchen around a short corridor are two good sized bedrooms a shower room and toilet, also a staircase leading to the basement. The property also has a large garden with storage shed and chicken run at the end of the garden.

#### DESCRIPTION

Ground Floor Living Room 25.8 TV / Dining room 11.1 Kitchen 12.0 Hall 2.9 Bedroom 1 12.5 Bedroom 2 10.0 Bathroom 3.8 Toilet 1.4

Basement / Garage Cave 10.0 Garage / Workshop 61.7 Laundry Room (With Heating Space) 12.0