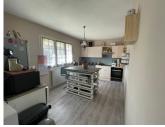

### IN BRIEF

This Pavilion style property has been fully modernised including external wall insulation and a pump for the central heating. heat The accommodation is currently all on one level with a basement / Garage covering the full footprint of the property and the opportunity to extend into the roof space if further bedrooms / bathrooms are required (Subject to a planning application and approval). Rooms comprise of an open plan Living room, TV or Dining area and a kitchen around a short corridor are two good sized bedrooms a shower room and toilet, also a staircase leading to the basement. The property also has a large garden with storage shed and chicken run at the end of the garden.

#### DESCRIPTION

Ground Floor Living Room 25.8 TV / Dining room 11.1 Kitchen 12.0 Hall 2.9 Bedroom 1 12.5 Bedroom 2 10.0 Bathroom 3.8 Toilet 1.4

Basement / Garage Cave 10.0 Garage / Workshop 61.7 Laundry Room (With Heating Space) 12.0