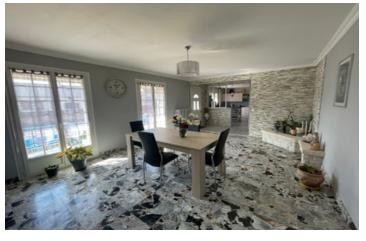

### IN BRIEF

This Pavilion style property has been fully modernised including external wall insulation and a pump for the central heating. heat The accommodation is currently all on one level with a basement / Garage covering the full footprint of the property and the opportunity to extend into the roof space if further bedrooms / bathrooms are required (Subject to a planning application and approval). Rooms comprise of an open plan Living room, TV or Dining area and a kitchen around a short corridor are two good sized bedrooms a shower room and toilet, also a staircase leading to the basement. The property also has a large garden with storage shed and chicken run at the end of the garden.

#### DESCRIPTION

Ground Floor Living Room 25.8 TV / Dining room 11.1 Kitchen 12.0 Hall 2.9 Bedroom 1 12.5 Bedroom 2 10.0 Bathroom 3.8 Toilet 1.4

Basement / Garage Cave 10.0 Garage / Workshop 61.7 Laundry Room (With Heating Space) 12.0