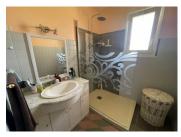

### IN BRIEF

This Pavilion style property has been fully modernised including external wall insulation and a pump for the central heating. heat The accommodation is currently all on one level with a basement / Garage covering the full footprint of the property and the opportunity to extend into the roof space if further bedrooms / bathrooms are required (Subject to a planning application and approval). Rooms comprise of an open plan Living room, TV or Dining area and a kitchen around a short corridor are two good sized bedrooms a shower room and toilet, also a staircase leading to the basement. The property also has a large garden with storage shed and chicken run at the end of the garden.

#### DESCRIPTION

Ground Floor Living Room 25.8 TV / Dining room 11.1 Kitchen 12.0 Hall 2.9 Bedroom 1 12.5 Bedroom 2 10.0 Bathroom 3.8 Toilet 1.4

Basement / Garage Cave 10.0 Garage / Workshop 61.7 Laundry Room (With Heating Space) 12.0