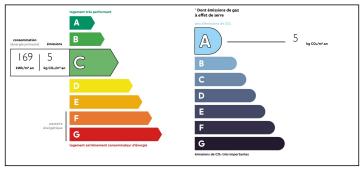

Ref: A21395|RB72

Price: 147 750 EUR agency fees to be paid by the seller

#### Pavilion house with Eco updates















### ENERGY - DPE



# INFORMATION

| Town:       | Saint-Georges-le-Gaultier |
|-------------|---------------------------|
| Department: | Sarthe                    |
| Bed:        | 2                         |
| Bath:       | Ι                         |
| Floor:      | 85 m2                     |
| Plot Size:  | 1220 m2                   |

### IN BRIEF

This Pavilion style property has been fully modernised including external wall insulation and a pump for the central heating. heat The accommodation is currently all on one level with a basement / Garage covering the full footprint of the property and the opportunity to extend into the roof space if further bedrooms / bathrooms are required (Subject to a planning application and approval). Rooms comprise of an open plan Living room, TV or Dining area and a