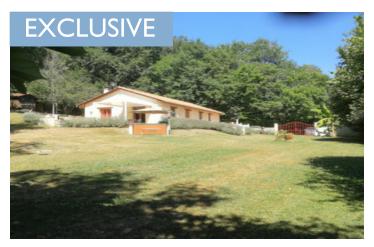

### IN BRIEF

Idyllic secluded property situated on its own land; less than 10 minutes by car from beautiful Brantôme-en-Périgord with its shops, restaurants and medical services. Brantôme is a popular tourist town with markets twice a week.

### DESCRIPTION

The property is built on the ground floor. Lounge diner: 32m2 with woodstove and French windows. Fitted kitchen (26m2) with kitchen island, work surfaces, cupboards, cooker, dishwasher, microwave and fridge-freezer. Two bedrooms both with fitted wardrobes one (13.4m2) with ensuite shower room, the other (10.7m2) with French windows leading out to garden. Laundry room (5.4m2); bathroom (10.16m2) with double vasques and toilet. Double glazing throughout. Gas central heating and woodstove. Terrace along front of house (63m2). Covered sitting area with pizza and tandoori oven and barbecue. Jacuzzi. Outbuildings: Garden shed and two metallic sheds. The pond is currently being upgraded.