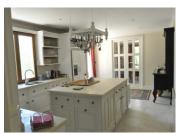

### DESCRIPTION

The property is built on the ground floor. Lounge diner: 32m2 with woodstove and French windows. Fitted kitchen (26m2) with kitchen island, work surfaces, cupboards, cooker, dishwasher, microwave and fridge-freezer. Two bedrooms both with fitted wardrobes one (13.4m2) with ensuite shower room, the other (10.7m2) with French windows leading out to garden. Laundry room (5.4m2); bathroom (10.16m2) with double vasques and toilet. Double glazing throughout. Gas central heating and woodstove. Terrace along front of house (63m2). Covered sitting area with pizza and tandoori oven and barbecue. Jacuzzi. Outbuildings: Garden shed and two metallic sheds. The pond is currently being upgraded.