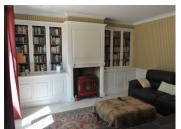

### DESCRIPTION

The property is built on the ground floor. Lounge diner: 32m2 with woodstove and French windows. Fitted kitchen (26m2) with kitchen island, work surfaces, cupboards, cooker, dishwasher, microwave and fridge-freezer. Two bedrooms both with fitted wardrobes one (13.4m2) with ensuite shower room, the other (10.7m2) with French windows leading out to garden. Laundry room (5.4m2); bathroom (10.16m2) with double vasques and toilet. Double glazing throughout. Gas central heating and woodstove. Terrace along front of house (63m2). Covered sitting area with pizza and tandoori oven and barbecue. Jacuzzi. Outbuildings: Garden shed and two metallic sheds. The pond is currently being upgraded.