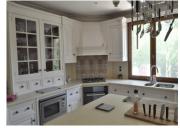

### DESCRIPTION

The property is built on the ground floor. Lounge diner: 32m2 with woodstove and French windows. Fitted kitchen (26m2) with kitchen island, work surfaces, cupboards, cooker, dishwasher, microwave and fridge-freezer. Two bedrooms both with fitted wardrobes one (13.4m2) with ensuite shower room, the other (10.7m2) with French windows leading out to garden. Laundry room (5.4m2); bathroom (10.16m2) with double vasques and toilet. Double glazing throughout. Gas central heating and woodstove. Terrace along front of house (63m2). Covered sitting area with pizza and tandoori oven and barbecue. Jacuzzi. Outbuildings: Garden shed and two metallic sheds. The pond is currently being upgraded.