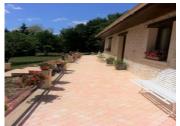

### DESCRIPTION

The property is built on the ground floor. Lounge diner: 32m2 with woodstove and French windows. Fitted kitchen (26m2) with kitchen island, work surfaces, cupboards, cooker, dishwasher, microwave and fridge-freezer. Two bedrooms both with fitted wardrobes one (13.4m2) with ensuite shower room, the other (10.7m2) with French windows leading out to garden. Laundry room (5.4m2); bathroom (10.16m2) with double vasques and toilet. Double glazing throughout. Gas central heating and woodstove. Terrace along front of house (63m2). Covered sitting area with pizza and tandoori oven and barbecue. Jacuzzi. Outbuildings: Garden shed and two metallic sheds. The pond is currently being upgraded.