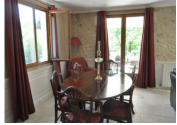

### DESCRIPTION

The property is built on the ground floor. Lounge diner: 32m2 with woodstove and French windows. Fitted kitchen (26m2) with kitchen island, work surfaces, cupboards, cooker, dishwasher, microwave and fridge-freezer. Two bedrooms both with fitted wardrobes one (13.4m2) with ensuite shower room, the other (10.7m2) with French windows leading out to garden. Laundry room (5.4m2); bathroom (10.16m2) with double vasques and toilet. Double glazing throughout. Gas central heating and woodstove. Terrace along front of house (63m2). Covered sitting area with pizza and tandoori oven and barbecue. Jacuzzi. Outbuildings: Garden shed and two metallic sheds. The pond is currently being upgraded.