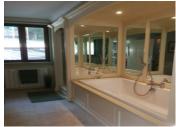

### DESCRIPTION

The property is built on the ground floor. Lounge diner: 32m2 with woodstove and French windows. Fitted kitchen (26m2) with kitchen island, work surfaces, cupboards, cooker, dishwasher, microwave and fridge-freezer. Two bedrooms both with fitted wardrobes one (13.4m2) with ensuite shower room, the other (10.7m2) with French windows leading out to garden. Laundry room (5.4m2); bathroom (10.16m2) with double vasques and toilet. Double glazing throughout. Gas central heating and woodstove. Terrace along front of house (63m2). Covered sitting area with pizza and tandoori oven and barbecue. Jacuzzi. Outbuildings: Garden shed and two metallic sheds. The pond is currently being upgraded.