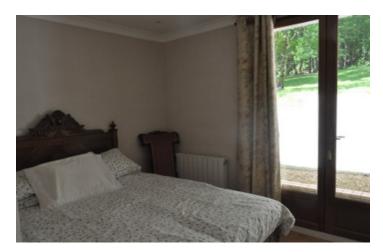

### DESCRIPTION

The property is built on the ground floor. Lounge diner: 32m2 with woodstove and French windows. Fitted kitchen (26m2) with kitchen island, work surfaces, cupboards, cooker, dishwasher, microwave and fridge-freezer. Two bedrooms both with fitted wardrobes one (13.4m2) with ensuite shower room, the other (10.7m2) with French windows leading out to garden. Laundry room (5.4m2); bathroom (10.16m2) with double vasques and toilet. Double glazing throughout. Gas central heating and woodstove. Terrace along front of house (63m2). Covered sitting area with pizza and tandoori oven and barbecue. Jacuzzi. Outbuildings: Garden shed and two metallic sheds. The pond is currently being upgraded.