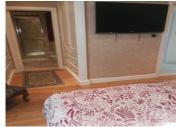

### DESCRIPTION

The property is built on the ground floor. Lounge diner: 32m2 with woodstove and French windows. Fitted kitchen (26m2) with kitchen island, work surfaces, cupboards, cooker, dishwasher, microwave and fridge-freezer. Two bedrooms both with fitted wardrobes one (13.4m2) with ensuite shower room, the other (10.7m2) with French windows leading out to garden. Laundry room (5.4m2); bathroom (10.16m2) with double vasques and toilet. Double glazing throughout. Gas central heating and woodstove. Terrace along front of house (63m2). Covered sitting area with pizza and tandoori oven and barbecue. Jacuzzi. Outbuildings: Garden shed and two metallic sheds. The pond is currently being upgraded.