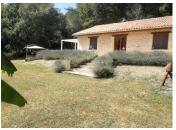

### DESCRIPTION

The property is built on the ground floor. Lounge diner: 32m2 with woodstove and French windows. Fitted kitchen (26m2) with kitchen island, work surfaces, cupboards, cooker, dishwasher, microwave and fridge-freezer. Two bedrooms both with fitted wardrobes one (13.4m2) with ensuite shower room, the other (10.7m2) with French windows leading out to garden. Laundry room (5.4m2); bathroom (10.16m2) with double vasques and toilet. Double glazing throughout. Gas central heating and woodstove. Terrace along front of house (63m2). Covered sitting area with pizza and tandoori oven and barbecue. Jacuzzi. Outbuildings: Garden shed and two metallic sheds. The pond is currently being upgraded.