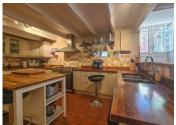

The ground floor also features a 53.66 m<sup>2</sup> combined living and dining area, a central space where you can entertain guests and share delightful meals in a friendly atmosphere.

Upon entering the house, you will be immediately impressed by the 32.8 m² modern and functional kitchen, where you can prepare delicious meals. Just next to it, you will discover a 43.01 m² billiard room, perfect for entertainment and enjoyable moments with family and friends.