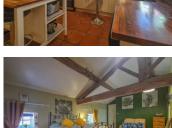

The ground floor also features a 53.66 m<sup>2</sup> combined living and dining area, a central space where you can entertain guests and share delightful meals in a friendly atmosphere.

Upon entering the house, you will be immediately impressed by the 32.8 m² modern and functional kitchen, where you can prepare delicious meals. Just next to it, you will discover a 43.01 m² billiard room, perfect for entertainment and enjoyable moments with family and friends.

The first floor also includes five additional bedrooms of varying sizes, ranging from 12.68  $\text{m}^2$  to 23.98  $\text{m}^2$ , providing each family member or guest with their own personal spaces. Additionally, a bathroom/WC of 8.9  $\text{m}^2$  and three...