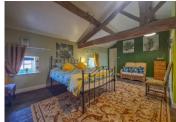

As you ascend to the first floor, you will find a spacious landing area of 27.36 m², connecting the different bedrooms. The master bedroom, spanning 24.17 m², offers a comfortable private space for rest and rejuvenation. Two bathrooms/WCs of 6.06 m² and 2.8 m² are conveniently located on the first floor.

The first floor also includes five additional bedrooms of varying sizes, ranging from 12.68  $\text{m}^2$  to 23.98  $\text{m}^2$ , providing each family member or guest with their own personal spaces. Additionally, a bathroom/WC of 8.9  $\text{m}^2$  and three...