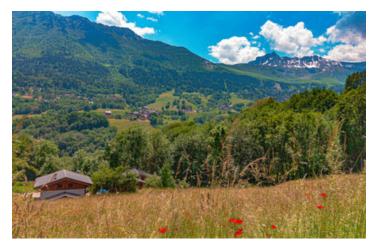

### IN BRIEF

This vast plot of over 2,358 sqm, more than half of which can be built on (1,360 sqm), is in a rare and sought-after location. Situated on the heights of the hamlet of Le Meiller, on a sunny slope with exceptional views, it offers a unique opportunity to build the chalet of your dreams, in an idyllic setting. Access via the downstream part of the plot; individual drainage to be provided for \*\*New for winter 2023-2024: a free shuttle service between Doucy Combelouvière and Valmorel (Le Meiller stop) 4 return trips per day.\*\*

## DESCRIPTION

Set in an unspoilt valley offering a multitude of year-round activities, the hamlet is also easy to get to, just a two-hour drive from Lyon and Geneva airports and 20 minutes from the N90.