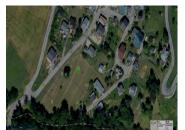

### IN BRIEF

This vast plot of over 2,358 sqm, more than half of which can be built on (1,360 sqm), is in a rare and sought-after location. Situated on the heights of the hamlet of Le Meiller, on a sunny slope with exceptional views, it offers a unique opportunity to build the chalet of your dreams, in an idyllic setting. Access via the downstream part of the plot; individual drainage to be provided for \*\*New for winter 2023-2024: a free shuttle service between Doucy Combelouvière and Valmorel (Le Meiller stop) 4 return trips per day.\*\*