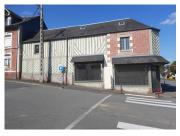

## IN BRIEF

285m2 building offering a large retail area in a dynamic village in the Pays d'Auge.

ENERGY - DPE

NB. Quoted prices relate to euro transactions. Fluctuations in exchange rates are not the responsibility of the agency or those representing it. The agency and its representatives are not authorised to make or give guarantees relating to the property. These particulars do not form part of any contract but are to be taken as a general representation of the property. Any areas, measurements or distances are approximate. Text, photographs and plans, where applicable, are for guidance only. Leggett and its representatives have not tested services, equipment or facilities and cannot guarantee the same.

## **DESCRIPTION**

This 285m2 commercial property comprises a 78m2 sales area, a 9m2 office, a 52m2 storeroom/workshop, I wc and boiler room. Upstairs, a 90m2 workshop, 2 other rooms of 24 and 22m2 and 2 attics for the 3rd level. Lots of potential for this activity-free building with parking spaces all around.