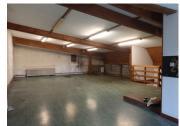

## **DESCRIPTION**

This 285m2 commercial property comprises a 78m2 sales area, a 9m2 office, a 52m2 storeroom/workshop, I wc and boiler room. Upstairs, a 90m2 workshop, 2 other rooms of 24 and 22m2 and 2 attics for the 3rd level. Lots of potential for this activity-free building with parking spaces all around.