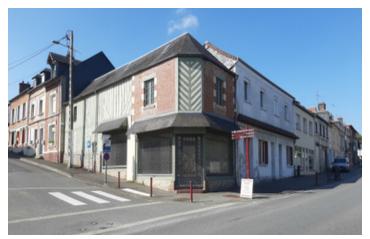

Ref: A21602IDU14

Price: 237 500 EUR

agency fees to be paid by the seller

285m2 commercial building on 3 levels with 78m2 retail space, office, workshop and storeroom.

## IN BRIEF

285m2 building offering a large retail area in a dynamic village in the Pays d'Auge.

ENERGY - DPE

NB. Quoted prices relate to euro transactions. Fluctuations in exchange rates are not the responsibility of the agency or those representing it. The agency and its representatives are not authorised to make or give guarantees relating to the property. These particulars do not form part of any contract but are to be taken as a general representation of the property. Any areas, measurements or distances are approximate. Text, photographs and plans, where applicable, are for guidance only. Leggett and its representatives have not tested services, equipment or facilities and cannot guarantee the same.

## **DESCRIPTION**

This 285m2 commercial property comprises a 78m2 sales area, a 9m2 office, a 52m2 storeroom/workshop, I wc and boiler room. Upstairs, a 90m2 workshop, 2 other rooms of 24 and 22m2 and 2 attics for the 3rd level. Lots of potential for this activity-free building with parking spaces all around.