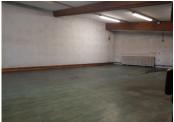

## **DESCRIPTION**

This 285m2 commercial property comprises a 78m2 sales area, a 9m2 office, a 52m2 storeroom/workshop, I wc and boiler room. Upstairs, a 90m2 workshop, 2 other rooms of 24 and 22m2 and 2 attics for the 3rd level. Lots of potential for this activity-free building with parking spaces all around.