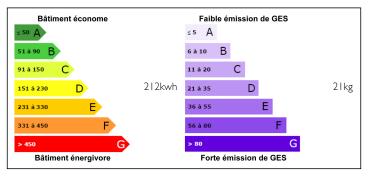

## IN BRIEF

285m2 building offering a large retail area in a dynamic village in the Pays d'Auge.

ENERGY - DPE

NB. Quoted prices relate to euro transactions. Fluctuations in exchange rates are not the responsibility of the agency or those representing it. The agency and its representatives are not authorised to make or give guarantees relating to the property. These particulars do not form part of any contract but are to be taken as a general representation of the property. Any areas, measurements or distances are approximate. Text, photographs and plans, where applicable, are for guidance only. Leggett and its representatives have not tested services, equipment or facilities and cannot guarantee the same.