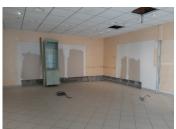

## **DESCRIPTION**

This 285m2 commercial property comprises a 78m2 sales area, a 9m2 office, a 52m2 storeroom/workshop, I wc and boiler room. Upstairs, a 90m2 workshop, 2 other rooms of 24 and 22m2 and 2 attics for the 3rd level. Lots of potential for this activity-free building with parking spaces all around.