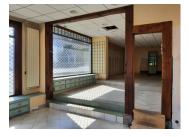

## **DESCRIPTION**

This 285m2 commercial property comprises a 78m2 sales area, a 9m2 office, a 52m2 storeroom/workshop, I wc and boiler room. Upstairs, a 90m2 workshop, 2 other rooms of 24 and 22m2 and 2 attics for the 3rd level. Lots of potential for this activity-free building with parking spaces all around.