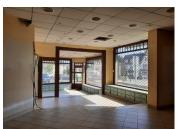

## **DESCRIPTION**

This 285m2 commercial property comprises a 78m2 sales area, a 9m2 office, a 52m2 storeroom/workshop, I wc and boiler room. Upstairs, a 90m2 workshop, 2 other rooms of 24 and 22m2 and 2 attics for the 3rd level. Lots of potential for this activity-free building with parking spaces all around.