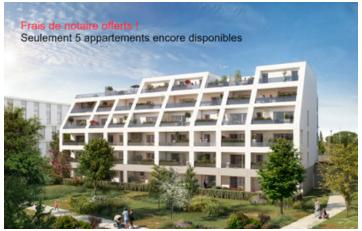

#### Newbuild I-bedroom apartment with a large loggia - Delivery 2nd half 2024

MEET CITY

## IN BRIEF

This apartment has been optimised to offer a pleasant living environment, in a secure residence, ideally located (shops, schools, transport in the immediate vicinity). From the living room and the bedroom, you will have access to the loggia of more than 15m2 and an unobstructed view of the large green space and its pedestrian paths. Equiped kitchen and bathroom, fitted cupboards, pantry, quality materials, double glazing, your interior comfort is also assured! There are few lots left, don't hesitate any longer.