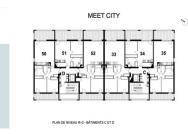

#### Newbuild I-bedroom apartment with a large loggia - Delivery 2nd half 2024

MEET CITY

# INFORMATION

Town: Beauzelle

Department: Haute-Garonne

Bed:

Bath:

Floor: 43 m<sup>2</sup>

Outside Space: 15 m2