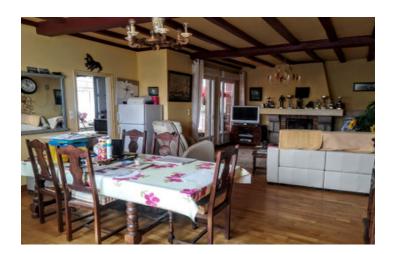

### DESCRIPTION

Do you want to live in a green park?

The house comprises 4 rooms, 2 bedrooms, fitted kitchen and a living room/living room, I mezzanine, bathroom with bath and WC.

Aerothermal heating Fireplace with insert