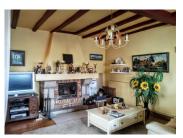

### DESCRIPTION

Do you want to live in a green park?

The house comprises 4 rooms, 2 bedrooms, fitted kitchen and a living room/living room, I mezzanine, bathroom with bath and WC.

Aerothermal heating Fireplace with insert