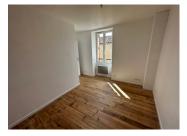

Newly fitted SHOWER ROOM with WC.

Stairs lead to the first floor with large bright landing: BEDROOM I (17m2) window to front. BEDROOM 2 (12m2) window to front. SHOWER ROOM (4m2) with washbasin, heated towel rail and shower cubicle.