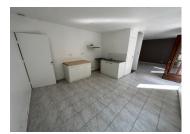

The front door leads into the open plan ground floor living space with entrance area and stairs opposite. Under stairs cupboard with plumbing for washing machine.

To the right of the entrance is the LIVING / DINING ROOM (15m2), and to the left is the KITCHEN (15m2) with fitted units and double stainless steel sink.