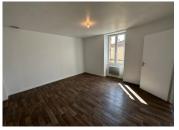

Newly fitted SHOWER ROOM with WC.

Stairs lead to the first floor with large bright landing: BEDROOM I (17m2) window to front. BEDROOM 2 (12m2) window to front. SHOWER ROOM (4m2) with washbasin, heated towel rail and shower cubicle.