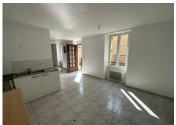

The front door leads into the open plan ground floor living space with entrance area and stairs opposite. Under stairs cupboard with plumbing for washing machine.

To the right of the entrance is the LIVING / DINING ROOM (15m2), and to the left is the KITCHEN (15m2) with fitted units and double stainless steel sink.