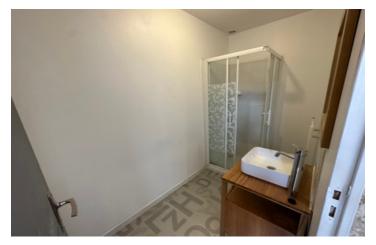

Newly fitted SHOWER ROOM with WC.

Stairs lead to the first floor with large bright landing: BEDROOM I (17m2) window to front. BEDROOM 2 (12m2) window to front. SHOWER ROOM (4m2) with washbasin, heated towel rail and shower cubicle.