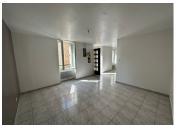

The front door leads into the open plan ground floor living space with entrance area and stairs opposite. Under stairs cupboard with plumbing for washing machine.

To the right of the entrance is the LIVING / DINING ROOM (15m2), and to the left is the KITCHEN (15m2) with fitted units and double stainless steel sink.