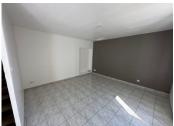

The front door leads into the open plan ground floor living space with entrance area and stairs opposite. Under stairs cupboard with plumbing for washing machine.

To the right of the entrance is the LIVING / DINING ROOM (15m2), and to the left is the KITCHEN (15m2) with fitted units and double stainless steel sink.