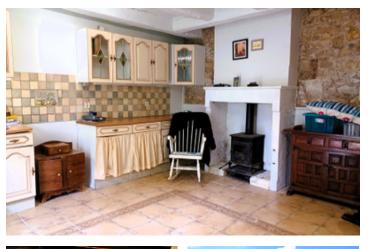

#### Main House

Oil fired central heating 2 wood burning fires A mixture of traditional and modern features Double glazing throughout 4 Double bedrooms, 4 Bathrooms, Kitchen - Diner, Lounge, Utility Room and Reception 285 sqm living space