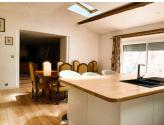

#### Main House

Oil fired central heating 2 wood burning fires A mixture of traditional and modern features Double glazing throughout 4 Double bedrooms, 4 Bathrooms, Kitchen - Diner, Lounge, Utility Room and Reception 285 sqm living space