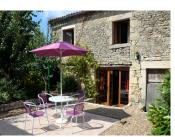

#### 3 bedroomed gite

Double Glazing Open plan Kitchen/Dinner/Lounge Sitting Room or 3rd Bedroom 2 Double Bedrooms Bathroom with bath, shower, WC and hand basin. Internet connectivity via fixed line Electric Heating Mains Water and Drainage Large garden fully enclosed