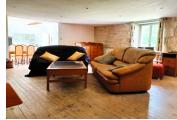

#### Main House

Oil fired central heating 2 wood burning fires A mixture of traditional and modern features Double glazing throughout 4 Double bedrooms, 4 Bathrooms, Kitchen - Diner, Lounge, Utility Room and Reception 285 sqm living space