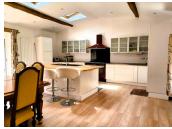

#### Main House

Oil fired central heating 2 wood burning fires A mixture of traditional and modern features Double glazing throughout 4 Double bedrooms, 4 Bathrooms, Kitchen - Diner, Lounge, Utility Room and Reception 285 sqm living space