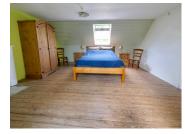

### DESCRIPTION

Ground floor; Kitchen -  $4.4m \times 5.1m = 22m^2$ SD -  $(6.5m \times 5m)$ . -  $(2m \times 1m) = 30.5m^2$ WC -  $0.8m \times 1m = 0.8m^2$ 

I st floor; Bedroom I -  $5.1 \text{m} \times 4.4 \text{m} = 22.5 \text{m}^2$ Bedroom 2 -  $5.1 \text{m} \times 4.4 \text{m} = 22.5 \text{m}^2$ Bathroom -  $2.1 \text{m} \times 2 \text{m} = 4.2 \text{m}^2$ 