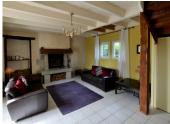

## IN BRIEF

This beautiful stone house is set in a large mature garden at the edge of the village of Locmaria-Berrien Gare. Bright rooms and tall ceilings give a great sense of space, further enhanced by the secluded terrace overlooking the garden and pond. Just a few steps from the EuroVeloI greenway cycling and hiking route. There is a restaurant and bar nearby. The popular market town of Huelgoat is only 10 minutes away for all your other services such as banks, supermarket, dentist doctors etc Roscoff ferry port -55 minutes Brest airport - 59 minutes Morlaix TGV trains - 33 minutes