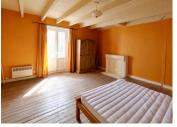

### DESCRIPTION

Ground floor; Kitchen -  $4.4m \times 5.1m = 22m^2$ SD -  $(6.5m \times 5m)$ . -  $(2m \times 1m) = 30.5m^2$ WC -  $0.8m \times 1m = 0.8m^2$ 

I st floor; Bedroom I -  $5.1 \text{m} \times 4.4 \text{m} = 22.5 \text{m}^2$ Bedroom 2 -  $5.1 \text{m} \times 4.4 \text{m} = 22.5 \text{m}^2$ Bathroom -  $2.1 \text{m} \times 2 \text{m} = 4.2 \text{m}^2$ 