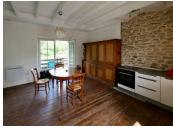

### DESCRIPTION

Ground floor; Kitchen -  $4.4m \times 5.1m = 22m^2$ SD -  $(6.5m \times 5m)$ . -  $(2m \times 1m) = 30.5m^2$ WC -  $0.8m \times 1m = 0.8m^2$ 

I st floor; Bedroom I -  $5.1 \text{m} \times 4.4 \text{m} = 22.5 \text{m}^2$ Bedroom 2 -  $5.1 \text{m} \times 4.4 \text{m} = 22.5 \text{m}^2$ Bathroom -  $2.1 \text{m} \times 2 \text{m} = 4.2 \text{m}^2$ 