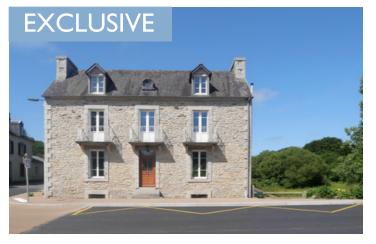

Bright and spacious 4 bedroom house with basement and large mature garden with pond.

## IN BRIEF

This beautiful stone house is set in a large mature garden at the edge of the village of Locmaria-Berrien Gare. Bright rooms and tall ceilings give a great sense of space, further enhanced by the secluded terrace overlooking the garden and pond. Just a few steps from the EuroVeloI greenway cycling and hiking route. There is a restaurant and bar nearby. The popular market town of Huelgoat is only 10 minutes away for all your other services such as banks, supermarket, dentist doctors etc Roscoff ferry port -55 minutes Brest airport - 59 minutes Morlaix TGV trains - 33 minutes