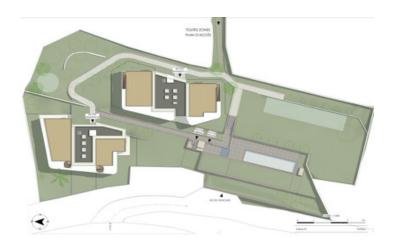

#### IN BRIEF

Experience the finest living in this exquisite 4-bedroom-penthouse in a small off-plan development in the heart of Nice set for delivery in IQ 2026. The boutique residence is located in the popular Fabron / Lanterne district of Nice. The development will consist of only two buildings and a total of 17 exquisite apartments. Without doubt the most exquisite apartment of the development, this penthouse boasts a huge private rooftop terrace with magnificent panoramic views of the sea and the mountains. An exquisite communal swimming pool will be available to all residents of the development. A private underground parking space can be purchased as an option. Buying an off-plan property in France offers various advantages. Request our free and complete "Guide to buying off-plan property in France" that offers a detailed description of the process of buying off-plan in France and contains all the details and advantages of buying an off-plan property at the...

### DESCRIPTION

Experience the finest living in this exquisite 4-bedroom-penthouse in a small off-plan development in the heart of Nice set for delivery in IQ 2026.

The boutique residence is located in the popular Fabron / Lanterne district of Nice. The development will consist of only two buildings and a total of 17 exquisite apartments.

A magnificent communal swimming pool will be available to all residents of this exquisite development.

A private underground parking space can be purchased as an option.

Buying an off-plan property in France offers various advantages (e.g. reduced notary fees of 2-3% compared to 7-8% for old-build). Request our free...