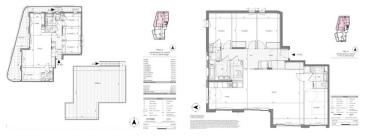

# INFORMATION

Town: Nice

Department: Alpes-Maritimes

Bed: 4

Bath: 2

Floor: 127 m2
Outside Space: 149 m2

### DESCRIPTION

Experience the finest living in this exquisite 4-bedroom-penthouse in a small off-plan development in the heart of Nice set for delivery in IQ 2026.

The boutique residence is located in the popular Fabron / Lanterne district of Nice. The development will consist of only two buildings and a total of 17 exquisite apartments.

The location offers convenient amenities for daily life, including the nearby La Lanterne school and the small shopping center called "La Pignata village," which features a bakery, pharmacy, and restaurant. For leisure and relaxation, easy access is available to the Promenade des Anglais, renowned for its dedicated bicycle and running lane, as well as its famous beaches.

The top floor flat comprises a living room with open-plan kitchen and 4 bedrooms. All rooms open onto the balcony surrounding the apartment. The layout benefits from a tripe exposure to the west, north and east and ensures a bright living space in all rooms and in the garden throughout the day. Without doubt the most exquisite apartment of the development, this penthouse boasts a huge private rooftop terrace with magnificent panoramic views of the sea and the mountains that can be reached by stairs leading from the balcony.