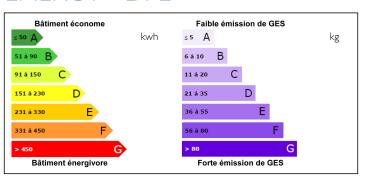

Ref: A21876VAP06

Price: 1 580 000 EUR

agency fees to be paid by the seller

#### Your Dream Home Awaits - Exclusive off-plan 4-bedroom-penthouse with private rooftop terrace in Nice













## **ENERGY - DPE**



# INFORMATION

Town: Nice

Department: Alpes-Maritimes

Bed: 4

Bath: 2

Floor: 127 m2
Outside Space: 149 m2

#### IN BRIEF

Experience the finest living in this exquisite 4-bedroom-penthouse in a small off-plan development in the heart of Nice set for delivery in IQ 2026. The boutique residence is located in the popular Fabron / Lanterne district of Nice. The development will consist of only two buildings and a total of 17 exquisite apartments. Without doubt the most exquisite apartment of the development, this penthouse boasts a huge private rooftop terrace with magnificent panoramic views of the sea and the mountains. An exquisite communal swimming pool will be available to all residents of the development. A private underground parking space can be purchased as an option. Buying an o