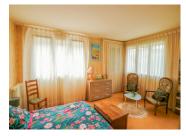

# DESCRIPTION

House I consists of:
BASEMENT:
Boiler room
Bedroom I 5.24m x 3.26m
Kitchen 4.4 I x 5.33m
Dining room
Shower and toilet

FIRST FLOOR
Bedroom 2 2.81m × 3.69m
Bedroom 3
Bedroom 4 4.92m × 4.02m
WC
Shower room 1.93m × 2.34m
Kitchen 4.21m × 4.57m
Lounge/diner 6.96m × 4.20m

SECOND FLOOR Bedroom 5 3.94m x 4.26m Loft space

GITE ROOM I 4m x 3.41m Ensuite I.39m x 3.85m

ROOM 2  $3.96m \times 3.44m$ Ensuite  $3.08m \times 1.22m$ 

ROOM 3  $3.65m \times 2.87m$ Ensuite  $2.33m \times 1.90$ Toilet