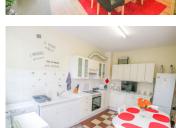

# DESCRIPTION

House I consists of:
BASEMENT:
Boiler room
Bedroom I 5.24m x 3.26m
Kitchen 4.4 I x 5.33m
Dining room
Shower and toilet

FIRST FLOOR
Bedroom 2 2.81m × 3.69m
Bedroom 3
Bedroom 4 4.92m × 4.02m
WC
Shower room 1.93m × 2.34m
Kitchen 4.21m × 4.57m
Lounge/diner 6.96m × 4.20m

Lounge  $4.2 \, \text{Im} \times 6.84 \text{m}$ 

Kitchen  $4.58m \times 4.22m$ 

Garage 12.82m x 9.34m

Garden, courtyard and riverside

The property is located close to Montmorillon which offers bars, restaurants, supermarkets, choice of shops, train station, hospital, schools, cinema and