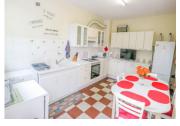

# DESCRIPTION

House I consists of:
BASEMENT:
Boiler room
Bedroom I 5.24m x 3.26m
Kitchen 4.4 I x 5.33m
Dining room
Shower and toilet

FIRST FLOOR
Bedroom 2 2.81m × 3.69m
Bedroom 3
Bedroom 4 4.92m × 4.02m
WC
Shower room 1.93m × 2.34m
Kitchen 4.21m × 4.57m
Lounge/diner 6.96m × 4.20m

Lounge  $4.2 \, \text{Im} \times 6.84 \text{m}$ 

Kitchen  $4.58m \times 4.22m$ 

Garage 12.82m x 9.34m

Garden, courtyard and riverside

The property is located close to Montmorillon which offers bars, restaurants, supermarkets, choice of shops, train station, hospital, schools, cinema and