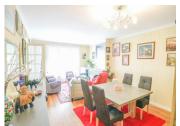

# DESCRIPTION

House I consists of:
BASEMENT:
Boiler room
Bedroom I 5.24m x 3.26m
Kitchen 4.4 I x 5.33m
Dining room
Shower and toilet

FIRST FLOOR
Bedroom 2 2.81m × 3.69m
Bedroom 3
Bedroom 4 4.92m × 4.02m
WC
Shower room 1.93m × 2.34m
Kitchen 4.21m × 4.57m
Lounge/diner 6.96m × 4.20m