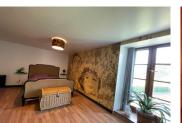

# DESCRIPTION

The 173m2 house is set in 6700m2 of land, not

overlooked or disturbed. Description Ground floor:

Living room: 61m2 Kitchen: 24,93m2 Utility room: 6,92m2 Bedroom 1: 15,36m2

1st floor:

Bedroom 2 Master suite with en-suite bathroom.

25m2

Bedroom 3: 25m2

Bathroom and wc: 6,53m2

2nd floor under the eaves:

40m2 relaxation area (TV, games...) with 2 intimate areas for a children's/teenager's bedroom and more games space.

Septic tank incompliant