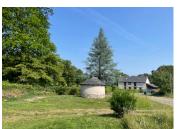

# INFORMATION

Town: Gaël

Department: Ille-et-Vilaine

Bed:

2 Bath:

173 m<sup>2</sup> Floor:

Plot Size: 6769 m<sup>2</sup>

# DESCRIPTION

The 173m2 house is set in 6700m2 of land, not

overlooked or disturbed. Description Ground floor:

Living room: 61m2 Kitchen: 24,93m2 Utility room: 6,92m2 Bedroom 1: 15,36m2

1st floor:

Bedroom 2 Master suite with en-suite bathroom.