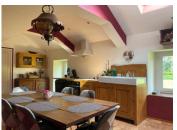

# DESCRIPTION

The 173m2 house is set in 6700m2 of land, not

overlooked or disturbed. Description Ground floor:

Living room: 61m2 Kitchen: 24,93m2 Utility room: 6,92m2 Bedroom 1: 15,36m2

1st floor:

Bedroom 2 Master suite with en-suite bathroom.