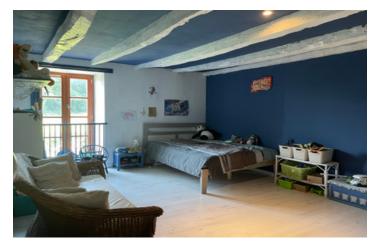

# DESCRIPTION

The 173m2 house is set in 6700m2 of land, not

overlooked or disturbed. Description Ground floor:

Living room: 61m2 Kitchen: 24,93m2 Utility room: 6,92m2 Bedroom 1: 15,36m2

1st floor:

Bedroom 2 Master suite with en-suite bathroom.

25m2

Bedroom 3: 25m2

Bathroom and wc: 6,53m2

2nd floor under the eaves:

40m2 relaxation area (TV, games...) with 2 intimate areas for a children's/teenager's bedroom and more games space.

Septic tank incompliant