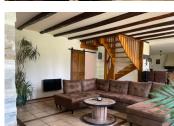

# DESCRIPTION

The 173m2 house is set in 6700m2 of land, not

overlooked or disturbed. Description Ground floor:

Living room: 61m2 Kitchen: 24,93m2 Utility room: 6,92m2 Bedroom 1: 15,36m2

1st floor:

Bedroom 2 Master suite with en-suite bathroom.

25m2

Bedroom 3: 25m2

Bathroom and wc: 6,53m2

2nd floor under the eaves:

40m2 relaxation area (TV, games...) with 2 intimate areas for a children's/teenager's bedroom and more games space.

Septic tank incompliant