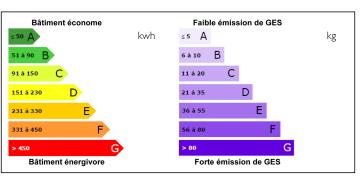

Ref: A21943LNL16

Price: 56 600 EUR

agency fees to be paid by the seller

#### Charming home with countryside views















## INFORMATION

Town: Combiers

Department: Charente

Bed: 2

Bath:

Floor: 75 m<sup>2</sup>

Plot Size: 747 m<sup>2</sup>

#### IN BRIEF

In a hamlet in Combiers, this stone house is set in 822m2 of wooded land with uninterrupted views over the countryside and currently offers 2 bedrooms.

NB. Quoted prices relate to euro transactions. Fluctuations in exchange rates are not the responsibility of the agency or those representing it. The agency and its representatives are not authorised to make or give guarantees relating to the property. These particulars do not form part of any contract but are to be taken as a general representation of the property. Any areas, measurements or distances are approximate. Text, photographs and plans, where applicable, are for guidance only. Leggett and it