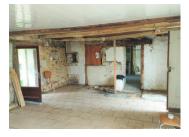

### DESCRIPTION

In a hamlet in Combiers, this stone house is set in 822m2 of wooded grounds with uninterrupted views over the countryside.

This house offers on the ground floor

A luminous living room of 35m2 opening onto a pleasant terrace overlooking the view

A kitchen of 18m2 to convert

Separate wc.

A large 4m2 shower room A 9m2 bedroom adjoining the shower room. Upstairs, an attic bedroom of approx. IOm2 (Carrez law).

Some work is required on this house, which promises a peaceful lifestyle.