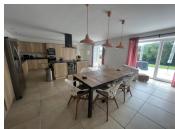

#### DESCRIPTION

The front door of the property leads into an entrance area, to the left is the spacious fully equipped kitchen and dinning room with sliding glass doors leading out onto a large south facing terrace. There is a W.C. on the ground floor, a laundry and boiler room with a small cloakroom space and back door to the rear of the property. To the right of the entrance area is a library/office room with chimney and a wood burner, further on is a sitting room with