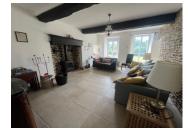

#### DESCRIPTION

The front door of the property leads into an entrance area, to the left is the spacious fully equipped kitchen and dinning room with sliding glass doors leading out onto a large south facing terrace. There is a W.C. on the ground floor, a laundry and boiler room with a small cloakroom space and back door to the rear of the property. To the right of the entrance area is a library/office room with chimney and a wood burner, further on is a sitting room with

Upstairs are 2 generous bedrooms, a bathroom with a bath, shower and W.C. and a very large (approximately 35m2) room; which is currently being used as a games/hobby room.

a stone chimney and another wood burner.