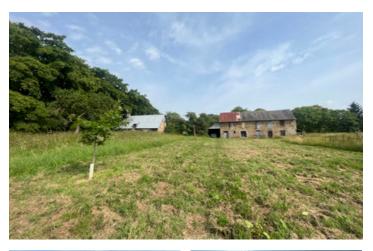

# IN BRIEF

This stunning property is located in a small quiet hamlet approximately 5 kms from the village of Vassy and 10kms from Condé sur Noireau. This high quality, light and spacious renovation offers plenty of living space with grounds to the front and rear as well as 2 outbuildings providing plenty of space for workshop/storage and garages. Set in just under 2 acres including a small orchard, there is huge potential for garden and outdoor enthusiasts. Beautifully renovated to a high quality, this property is ready to move into.

Outside are gently sloping grounds with a well and a small orchard; there are 2 outbuildings and a gravelled driveway with plenty of space for parking.

The property has double glazing throughout, underfloor heating in the kitchen and central heating throughout the house.