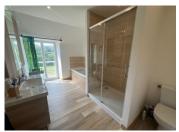

Upstairs are 2 generous bedrooms, a bathroom with a bath, shower and W.C. and a very large (approximately 35m2) room; which is currently being used as a games/hobby room.

a stone chimney and another wood burner.