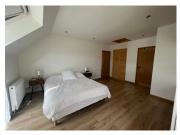

Upstairs are 2 generous bedrooms, a bathroom with a bath, shower and W.C. and a very large (approximately 35m2) room; which is currently being used as a games/hobby room.

a stone chimney and another wood burner.