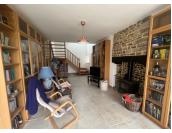

#### DESCRIPTION

The front door of the property leads into an entrance area, to the left is the spacious fully equipped kitchen and dinning room with sliding glass doors leading out onto a large south facing terrace. There is a W.C. on the ground floor, a laundry and boiler room with a small cloakroom space and back door to the rear of the property. To the right of the entrance area is a library/office room with chimney and a wood burner, further on is a sitting room with