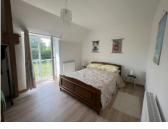

Upstairs are 2 generous bedrooms, a bathroom with a bath, shower and W.C. and a very large (approximately 35m2) room; which is currently being used as a games/hobby room.

a stone chimney and another wood burner.