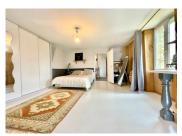

Upstairs, there are two large bedrooms, a shower room with a large walk-in shower and a separate toilet.

From the landing on the first floor, there are doors leading to the back of the house with further 3 very large rooms.