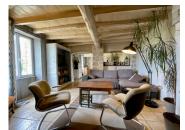

### DESCRIPTION

Entering the house through the main door, you will immediately notice an inviting, large open plan living space to your left. It is divided into a cosy living room area with a wood-burning stove, a dining room area and, taking three stone steps down, a fitted kitchen.