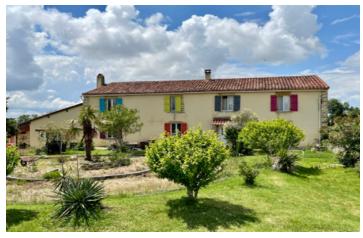

#### Gascon house with 6 bedrooms, mountain views and adjacent outbuildings

## INFORMATION

Town: Beaumarchés

Department: Gers

Bed: 6

Bath:

Floor: 262 m2
Plot Size: 2571 m2

### IN BRIEF

This large, ready to move in mountain-view gascon house is situated on the outskirts of a pretty village, close to services.

**ENERGY - DPE** 

NB. Quoted prices relate to euro transactions. Fluctuations in exchange rates are not the responsibility of the agency or those representing it. The agency and its representatives are not authorised to make or give guarantees relating to the property. These particulars do not form part of any contract but are to be taken as a general representation of the property. Any areas, measurements or distances are approximate. Text, photographs and plans, where applicable, are for guidance only. Leggett and its representatives have not tested services, equipment or facilities and cannot guarantee the same.