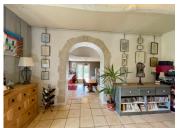

### DESCRIPTION

Entering the house through the main door, you will immediately notice an inviting, large open plan living space to your left. It is divided into a cosy living room area with a wood-burning stove, a dining room area and, taking three stone steps down, a fitted kitchen.