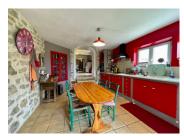

### DESCRIPTION

Entering the house through the main door, you will immediately notice an inviting, large open plan living space to your left. It is divided into a cosy living room area with a wood-burning stove, a dining room area and, taking three stone steps down, a fitted kitchen.

The kitchen has a door to the roofed terrace where you can enjoy views of the garden, the surrounding hills and, straight ahead, the Pyrenees mountains.

To the right of the main entrance, there is a small toilet and a bedroom with washbasin and dressing room.