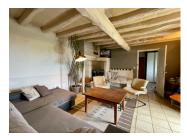

### DESCRIPTION

Entering the house through the main door, you will immediately notice an inviting, large open plan living space to your left. It is divided into a cosy living room area with a wood-burning stove, a dining room area and, taking three stone steps down, a fitted kitchen.