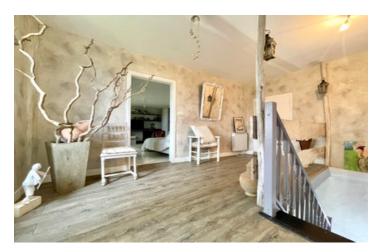

### DESCRIPTION

Entering the house through the main door, you will immediately notice an inviting, large open plan living space to your left. It is divided into a cosy living room area with a wood-burning stove, a dining room area and, taking three stone steps down, a fitted kitchen.

The kitchen has a door to the roofed terrace where you can enjoy views of the garden, the surrounding hills and, straight ahead, the Pyrenees mountains.

To the right of the main entrance, there is a small toilet and a bedroom with washbasin and dressing room.