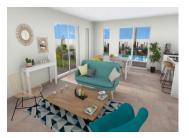

### DESCRIPTION

It comprises a master suite with private shower room and toilet, 3 bedrooms and an office. I bathroom, I entrance hall, I storeroom, I living room/kitchen and a garage. The villa is built around a central glazed patio accessible from the living room. The living room and master suite face the garden and its tall trees.