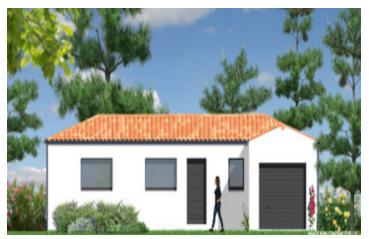

#### Amazing Villa 700m for the beach

## IN BRIEF

Plot Size:

WALK TO THE BEACH! 700 meters from the port of La Palmyre, single-storey villa with 144m2 living space + garage on a 1143m2 plot.

1134 m<sup>2</sup>

### DESCRIPTION

It comprises a master suite with private shower room and toilet, 3 bedrooms and an office. I bathroom, I entrance hall, I storeroom, I living room/kitchen and a garage. The villa is built around a central glazed patio accessible from the living room. The living room and master suite face the garden and its tall trees.