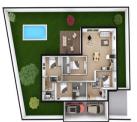

## IN BRIEF

147m2 single-storey villa not overlooked in the centre of Les Mathes! Large single storey villa with double garage on 543m2 plot with swimming pool, 10 minutes from La Palmyre. Situated in a quiet location, this large villa has a large, triple-exposed living room of 53.80m2 with open-plan kitchen and entrance hall with cupboard.

## DESCRIPTION

A first bedroom with private shower room (washbasin and Italian shower) begins the night area. This is followed by a 9m2 study, I separate WC with washbasin and 2 bedrooms, and a bathroom with bath, walk-in shower and double washbasin.

At the far end of the suite, the master bedroom enjoys great privacy. It comprises a 14m2 bedroom, dressing room, separate WC and bathroom with double washbasin and large walk-in shower.

A walk-through pantry separates the 32m2 double garage from the living room. The air/water heat pump and washing machine connection are located here.