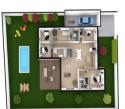

### DESCRIPTION

I large master suite with 16m2 bedroom, dressing room, separate WC and bathroom (double washbasin and walk-in shower).

I bedroom with private shower room (basin and walk-in shower)

2 bedrooms + I study of 9.37m2 with separate entrance from the front.

I separate shower room (bath, double washbasin, walk-in shower) + 2 separate WCs with washbasin.

I through living room of 62m2, open-plan kitchen

I cellar (washing machine and air/water heat pump)

I large 30m2 double garage + parking space in front of the garage.

Electric roller shutters, 60×60 tiled floor in living room, wall-hung WC, walk-in shower. Underfloor heating air/water heat pump. Grey anthracite aluminium windows. Steel entrance door, I m wide. Enclosed garden, finished earth connections and painting included. Fitted/equipped kitchen and cupboard layout included.