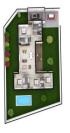

### DESCRIPTION

- I large master suite with 16.30m2 bedroom, dressing room, separate WC and shower room (double washbasin and walk-in shower).
- I bedroom with private shower room (basin and walk-in shower)
- 2 bedrooms + I study of 9.37m2 with separate entrance from the front.
- I separate shower room (bath, double washbasin, walk-in shower) + 2 separate WCs with washbasin.
- I living room of 47m2, open-plan kitchen
- I utility room (washing machine and air/water heat pump)
- I garage of 19m2 + parking space in front of the garage.